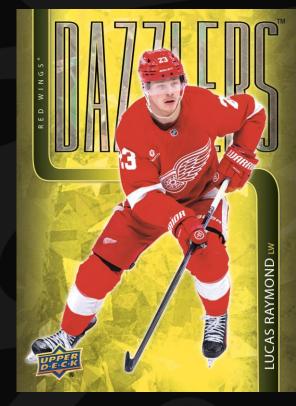

#### DA77LERSTM

#### Gold

The **Dazzlers**™ set also returns for another season. These eye-popping cards boast a new design for the 2025-26 season and come in Blue, Pink and all-new Gold versions! This is a 150-card intra-series set, and Series One sports the first 50 cards. The checklist consists of mostly star veterans, but there are a few rookies sprinkled in! Look for a larger number of rookies in Series 2 and Extended Series.

Collect one (1) <u>Blue</u> version per box, on average!

THE INSERTS: RETURNING COLLECTOR FAVORITES