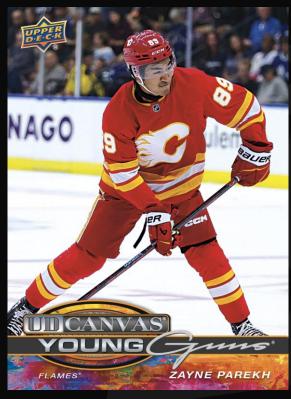

# UD CANVAS® YOUNG GUNS®

UD Canvas®, a longtime favorite, features a collection of the League's top stars along with the best of the Young Guns® (6 rookie hits per case!). Series One contains the first 120 cards of this intra-series set.

Collect four (4) UD Canvas® cards per box, on average, and keep an eye out for <u>Black & White</u> parallels as well as the <u>Printing Plates</u> from all 120 cards.