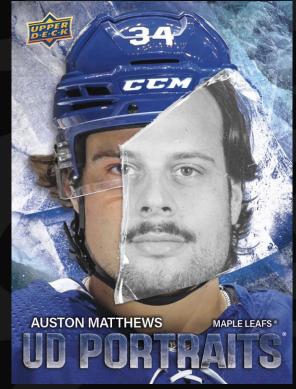

## **UD PORTRAITS®**

The perennial-favorite UD Portraits® set returns for its second season on foilboard - and with a new theme! Series One contains the first 30 cards of this intra-series set and the checklist features veteran stars and top rookies. This set concludes in Series Two.

Collect at least two (2)

UD Portraits® cards per
box, on average, and look
for Speckle, Red (#'d) and
Gold (#'d) parallels, as well
as the Printing Plates!