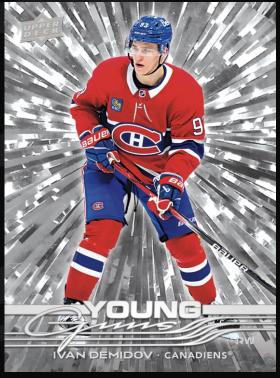

#### THE MOST COLLECTED BASE SET IN HOCKEY

**INCLUDES ICONIC YOUNG GUNS® CARDS, THE MOST ANTICIPATED ROOKIE CARDS OF THE SEASON!** 

1st 250 Cards of the 2025-26 Upper Deck Hockey Base Set

## The Young Guns® Checklist is Loaded with High-End Rookies

23 1st or 2nd Round Draft Picks 13 1st Rounders, Including 5 Top 10 Selections

# 250 Cards, Including Young Guns®

Series One sports the first 250 cards of the 2025-26 Upper Deck Hockey Base Set. It includes 198 veteran cards, 49 Young Guns® cards and three checklist cards. The iconic Young Guns® are the most anticipated rookie cards of the season and the Series One checklist is loaded with high-end rookies!