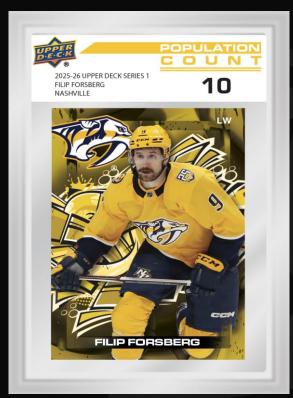

## POPULATION COUNT

The **Population Count** acetate insert is back and with a new look! There are seven different print runs (1000, 500, 100, 50, 25, 10 and 1) of this popular intraseries set mimicking slabbed cards and featuring top-tier stars and rookies. Everyone will be chasing these cards, especially the low-print run versions!

The final 30 cards of this set will be available in Series Two.