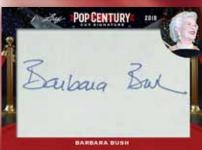

#### **CUT SIGNATURE CARDS:**

THESE LIMITED EDITION CUT SIGNATURE CARDS FEATURE A NICE ASSORTMENT OF INTERESTING POP CULTURE PERSONALITIES INCLUDING IVANKA TRUMP, GENE SIMMONS, JOE BIDEN, BARBARA BUSH AND MORE!