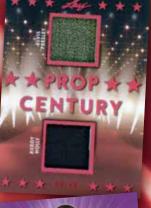

## PROP CENTURY WARDROBE CARDS:

THIS ENHANCED SET NOW FEATURES CELEBRITY WORN CLOTHING FROM SOME OF ENTERTAINMENT'S MOST EXCEPTIONAL NAMES. FOR 2018, A VAST MAJORITY OF THESE CARDS FEATURES MULTIPLE SWATCHES WITH AT LEAST 2 OR AS MANY AS 8 SWATCHES PER CARD.