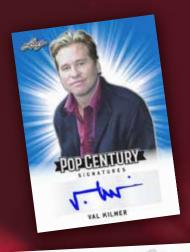

#### BASE AUTOGRAPHS:

THE BASE AUTOGRAPH SET FEATURES AN AMAZING CHECKLIST WITH THE WIDEST SELECTION OF SIGNATURES IN POP CULTURE HISTORY.