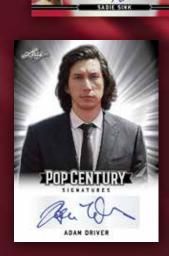

#### BASE AUTOGRAPHS:

THE BASE AUTOGRAPH SET FEATURES AN AMAZING CHECKLIST WITH THE WIDEST SELECTION OF SIGNATURES IN POP CULTURE HISTORY.