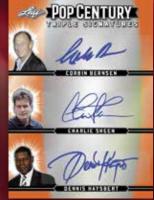

## DUAL, TRIPLE & QUAD SIGNATURES:

THESE INCREDIBLE INSERT CARDS FEATURE 2, 3 OR 4 CO-STARS OR OTHERWISE RELATED STARS FORM THIS INSANELY STRONG CHECKLIST.