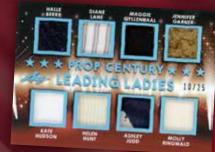

## PROP CENTURY WARDROBE CARDS:

THIS ENHANCED SET NOW FEATURES CELEBRITY WORN CLOTHING FROM SOME OF ENTERTAINMENT'S MOST EXCEPTIONAL NAMES. FOR 2018, A VAST MAJORITY OF THESE CARDS FEATURES MULTIPLE SWATCHES WITH AT LEAST 2 OR AS MANY AS 8 SWATCHES PER CARD.