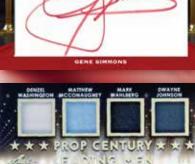

#### **CUT SIGNATURE CARDS:**

THESE LIMITED EDITION CUT SIGNATURE CARDS FEATURE A NICE ASSORTMENT OF INTERESTING POP CULTURE PERSONALITIES INCLUDING IVANKA TRUMP, GENE SIMMONS, JOE BIDEN, BARBARA BUSH AND MORE!