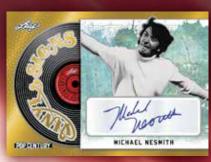

# VINYL SIGNS SIGNATURES:

THIS INSERT SET FEATURES THE HIT MAKERS WHO HAVE IMPACTED THE MUSIC INDUSTRY OVER THE LAST CENTURY.