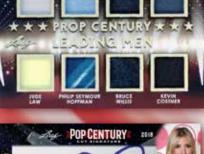

## PROP CENTURY WARDROBE CARDS:

THIS ENHANCED SET NOW FEATURES CELEBRITY WORN CLOTHING FROM SOME OF ENTERTAINMENT'S MOST EXCEPTIONAL NAMES. FOR 2018, A VAST MAJORITY OF THESE CARDS FEATURES MULTIPLE SWATCHES WITH AT LEAST 2 OR AS MANY AS 8 SWATCHES PER CARD.