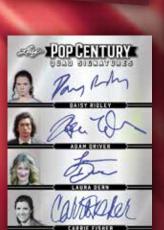

## DUAL, TRIPLE & QUAD SIGNATURES:

THESE INCREDIBLE INSERT CARDS FEATURE 2, 3 OR 4 CO-STARS OR OTHERWISE RELATED STARS FORM THIS INSANELY STRONG CHECKLIST.