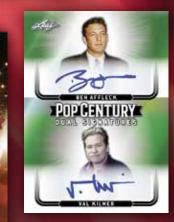

## DUAL, TRIPLE & QUAD SIGNATURES:

THESE INCREDIBLE INSERT CARDS FEATURE 2, 3 OR 4 CO-STARS OR OTHERWISE RELATED STARS FORM THIS INSANELY STRONG CHECKLIST.