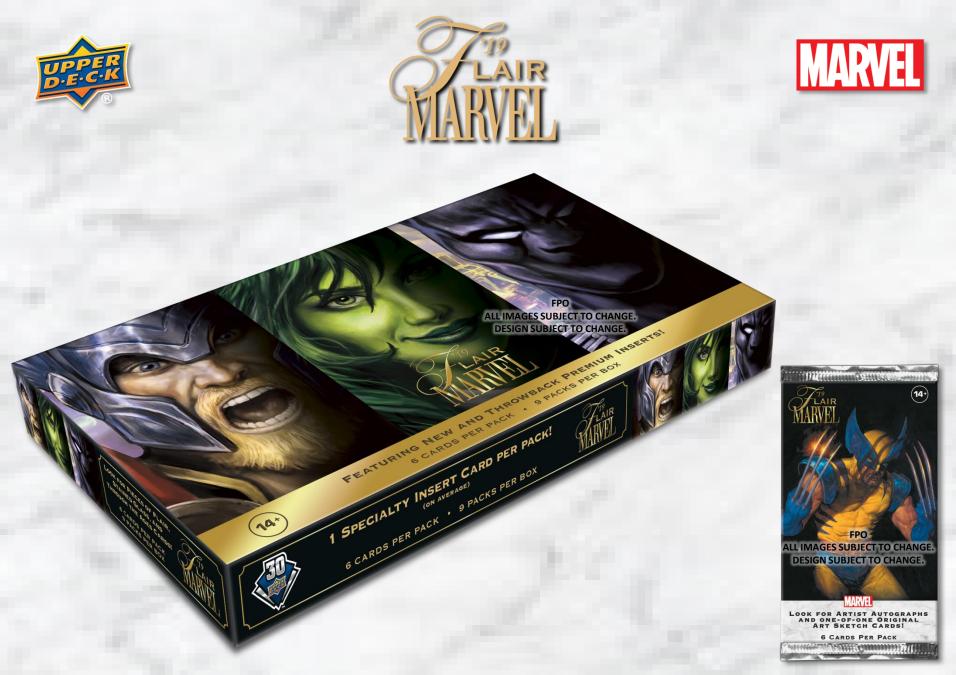

## LOOK FOR ORIGINAL AND THROWBACK PREMIUM INSERT DESIGNS!

- PIECES OF FLAIR Manufactured patches designed from iconic comic book corners. Collect all 37!
- SINGULARITY Collaged character cards within corresponding silhouettes.
- STAINED GLASS Plexiglass cards inspired by stained glass artistry.
- TOTEMIC TEAMS Collect and stack notable teams from the Marvel Universe!
- LUCKY 8's A new design take on the classically inspired Precious Metal Gems.
- THROUGH THE AGES Take a look at characters and how they have changed from their initial appearance to modern day!
- POWER BLAST SPECTRUM LtFx cards