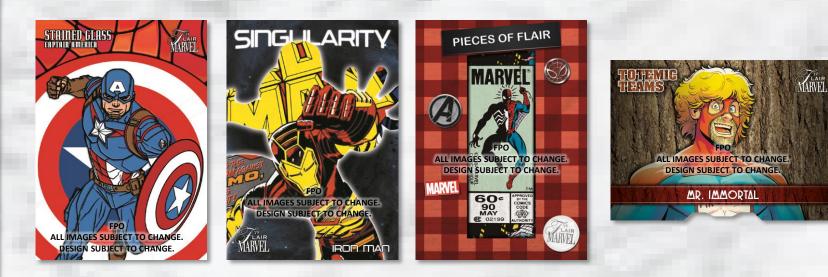

## LOOK FOR ORIGINAL AND THROWBACK PREMIUM INSERT DESIGNS!

- PIECES OF FLAIR Manufactured patches designed from iconic comic book corners. Collect all 37!
- SINGULARITY Collaged character cards within corresponding silhouettes.
- STAINED GLASS Plexiglass cards inspired by stained glass artistry.
- TOTEMIC TEAMS Collect and stack notable teams from the Marvel Universe!
- LUCKY 8's A new design take on the classically inspired Precious Metal Gems.
- THROUGH THE AGES Take a look at characters and how they have changed from their initial appearance to modern day!
- POWER BLAST SPECTRUM LtFx cards