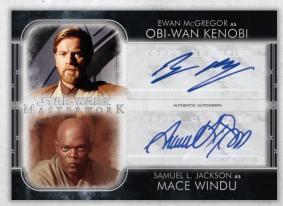

### Dual Autographs - #'d to 50

- Canvas #'d to 25
- Wood #'d to 10
- Black #'d to 5
- Gold #'d 1-of-1