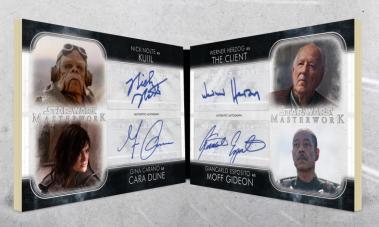

### Quad Autograph Book Card – #'d to 2

Look for autograph pen relic cards featuring the pen used by the actor while signing, embedded into the card!

Dual Autograph Card - Black Parallel

Quad Autograph Book

### Triple Autograph Cards – #'d to 25

- Wood #'d to 10
- Black #'d to 5
- Gold #'d 1-of-1

### Dual Autographs - #'d to 50

- Canvas #'d to 25
- Wood #'d to 10
- Black #'d to 5
- Gold #'d 1-of-1