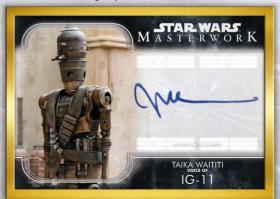

# **On-Card Autographs**

Look for autographs from actors and behind-the-scenes figures from across the saga, including the prequels, the classic saga, the new trilogy, Solo: A Star Wars Story, Star Wars: Rogue One, and The Mandalorian

**Behind-the-Scenes Autograph Parallels:** 

Rainbow Foil: #'d to 50

Canvas: #'d to 25

Wood: #'d to 10

Silver Framed: #'d to 5

Gold Framed: #'d 1 of 1

Autographed Printing Plates: all #'d 1 of 1.

Autograph Card – Silver Parallel