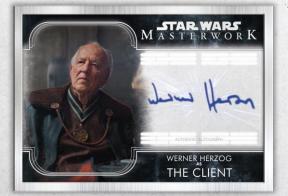

# **On-Card Autographs**

Look for autographs from actors and behind-the-scenes figures from across the saga, including the prequels, the classic saga, the new trilogy, Solo: A Star Wars Story, Star Wars: Rogue One, and The Mandalorian

**Behind-the-Scenes Autograph Parallels:** 

Rainbow Foil: #'d to 50

Canvas: #'d to 25

Wood: #'d to 10

Silver Framed: #'d to 5

Gold Framed: #'d 1 of 1

Autographed Printing Plates: all #'d 1 of 1.

Autograph Card – Silver Parallel