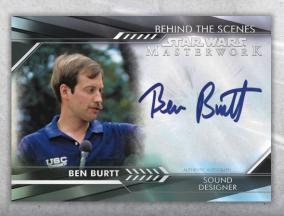

# **On-Card Autographs**

Look for autographs from actors and behind-the-scenes figures from across the saga, including the prequels, the classic saga, the new trilogy, Solo: A Star Wars Story, Star Wars: Rogue One, and The Mandalorian

**Behind-the-Scenes Autograph Parallels:** 

Rainbow Foil: #'d to 50

Canvas: #'d to 25

Wood: #'d to 10

Silver Framed: #'d to 5

Gold Framed: #'d 1 of 1

Autographed Printing Plates: all #'d 1 of 1.

Autograph Card – Silver Parallel