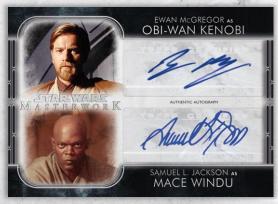

# **On-Card Autographs**

Look for autographs from actors and behind-the-scenes figures from across the saga, including the prequels, the classic saga, the new trilogy, Solo: A Star Wars Story, Star Wars: Rogue One, and The Mandalorian

### Dual Autographs - #'d to 50

- Canvas #'d to 25
- Wood #'d to 10
- Black #'d to 5
- Gold #'d 1-of-1