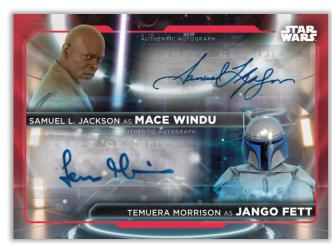

**Sketch Cards** 

**Panoramic Sketch Cards** 

**Sourced Fabric Relic Cards** 

Green: #'d to 99
 Orange: #'d to 50
 Purple: #'d to 25
 Black: #'d to 5
 Red: #'d 1-of-1

Autograph Card - Black Parallel

Dual Autograph Card – Red Parallel