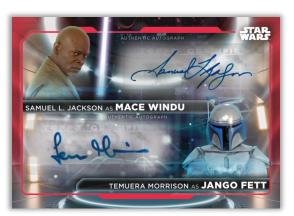

## Available July 2021

Dual Autograph Card - Red Parallel

Galactic Adversaries Insert Card

Blue: #'d to 149
Green: #'d to 99
Orange: #'d to 50
Purple: #'d to 25
Black: #'d to 5
Red: #'d 1-of-1

o Printing Plates: 4 colors, #'d 1-of-1

**Dual Autographs** – numbered to 25 or less with parallels

**Triple Autographs** – numbered to 10 or less with parallels