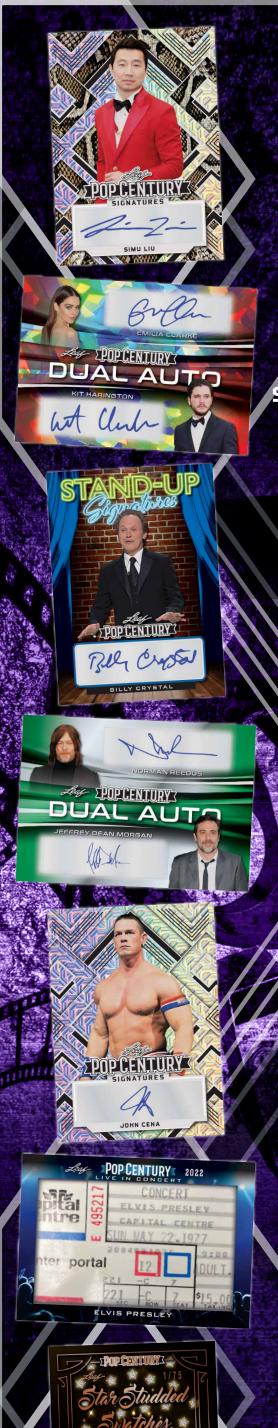

## LOOK FOR:

• AUTOGRAPHED CARDS - 4 DIFFERENT FOIL LEVELS
WITH MULTIPLE COLOR PARALLELS OF EACH INCLUDING
TIGER STRIPES, ZEBRA STRIPES, SNAKE SKIN AND THE
ELUSIVE GOLD SUPER PRISMATIC!

MULTI-SIGNED AUTOGRAPH CARDS - CARDS SIGNED BY 2 OR MORE CELEBRITIES IN 4 DIFFERENT FOIL LEVELS WITH MULTIPLE COLOR PARALLELS OF EACH INCLUDING TIGER STRIPES, ZEBRA STRIPES, BUMBLE BEES AND THE ELUSIVE GOLD SUPER PRISMATIC!

- AUTOGRAPHED WORN MEMORABILIA CARDS FEATURING BOTH AN AUTOGRAPHED AND ACTUAL
  WORN MEMORABILA SWATCHES!
- POP CENTURY CUT SIGNATURE CARDS THIS FAN FAVORITE RETURNS WITH LIMITED EDITION CUT SIGNATURE CARDS!

LIVE IN CONCERT" CARDS - FEATURE ACTUAL CONCERT
TICKETS FROM A WIDE ASSORTMENT OF LEGENDARY
ARTISTS AND BANDS - A HOBBY FIRST!! (PLUS, LEAF
WILL BE OFFERING A MASSIVE BOUNTY FOR ANYONE
WHO CAN BUILD THIS DAUNTING SET!! - DETAILS TO
COME!!)

\*STAR STUDDED SWATCHES" MEMORABILIA CARDS -FEATURE ACTUAL WORN MEMORABILIA OF SOME OF THE BIGGEST AND MOST EXCITING NAMES IN POP CULTURE!!!

4 PREMIUM
CARDS PER BOX
12 BOXES PER CASE

PRODUCT RELEASES LATE JULY 2022