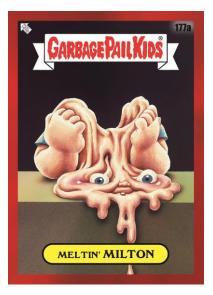

The always classic **GPK Original Series 5** set gets a fresh coat of chrome with the release of **2022 Garbage Pail Kids Chrome** 

**Red Refractor Parallel** 

Collect the Base Set consisting of Original Series 5 art, as well as all new art pieces of classic Garbage Pail Kids characters!