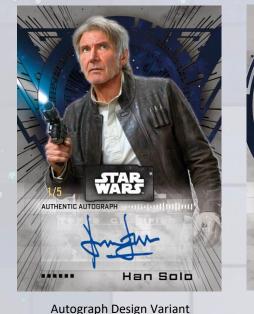

Available February 2022

Autograph Design Variant

#### Autograph Parallels Include:

- Blue: #'d to 50
- Green: #'d to 25
- Orange: #'d to 10
- Black: #'d to 5
- Red: #'d 1-of-1