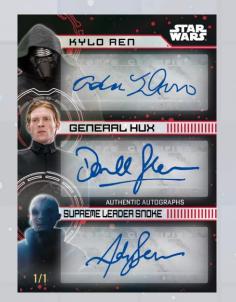

#### **TRIPLE AUTOGRAPHS**

• Red: #'d 1-of-1

#### NEW! QUAD AUTOGRAPHS

• #'d 1-of-1

milmilimi

Anakin Skywalker

Autograph Card