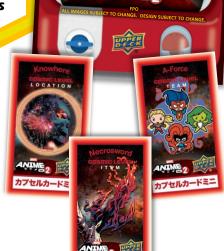

### 3 LEVELS OF CAPSULE CARDSI

\*\*\* **Rip Open Capsule Cards to** 

**Discover 1 Mini Card!** 

Each Level - Street, World, or Cosmic -

**Contains Items, Locations, Characters** 

and Teams!

CAPSULE CARD カプセルカード