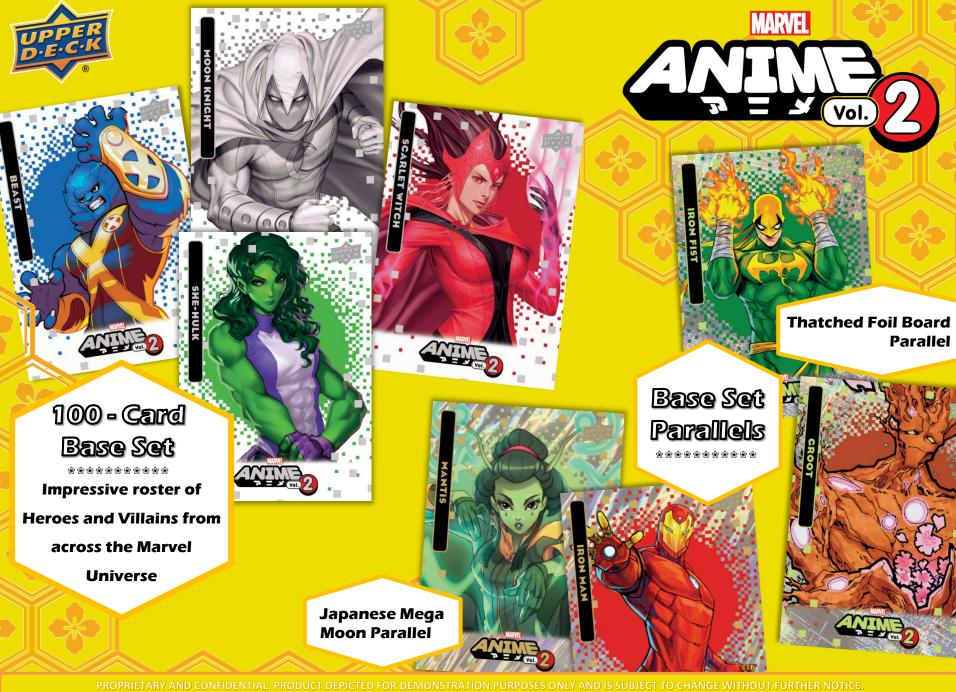

#### PACK HITTS:

(on average)

- 4 Base Set Cards
- 2 Insert or ChaseCards

Y AND CONFIDENTIAL. PRODUCT DEPICTED FOR DEMONSTRATION PURPOSES ONLY AND IS SUBJECT TO CHANGE WITHOUT FURTHER NOTICE.

ALL NEW ORIGINAL ART BASE SET AND INSPIRED INSERTS. Stunning parallels and technology cards!