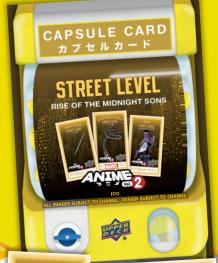

### 3 LEVELS OF CAPSULE CARDSI

\*\*\* **Rip Open Capsule Cards to** 

**Discover 1 Mini Card!** 

Each Level - Street, World, or Cosmic -

**Contains Items, Locations, Characters** 

and Teams!

CAPSULE CARD カプセルカード