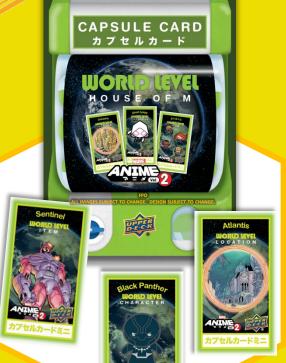

### 3 LEVELS OF CAPSULE CARDSI

\*\*\* **Rip Open Capsule Cards to** 

**Discover 1 Mini Card!** 

Each Level - Street, World, or Cosmic -

**Contains Items, Locations, Characters** 

and Teams!

CAPSULE CARD カプセルカード