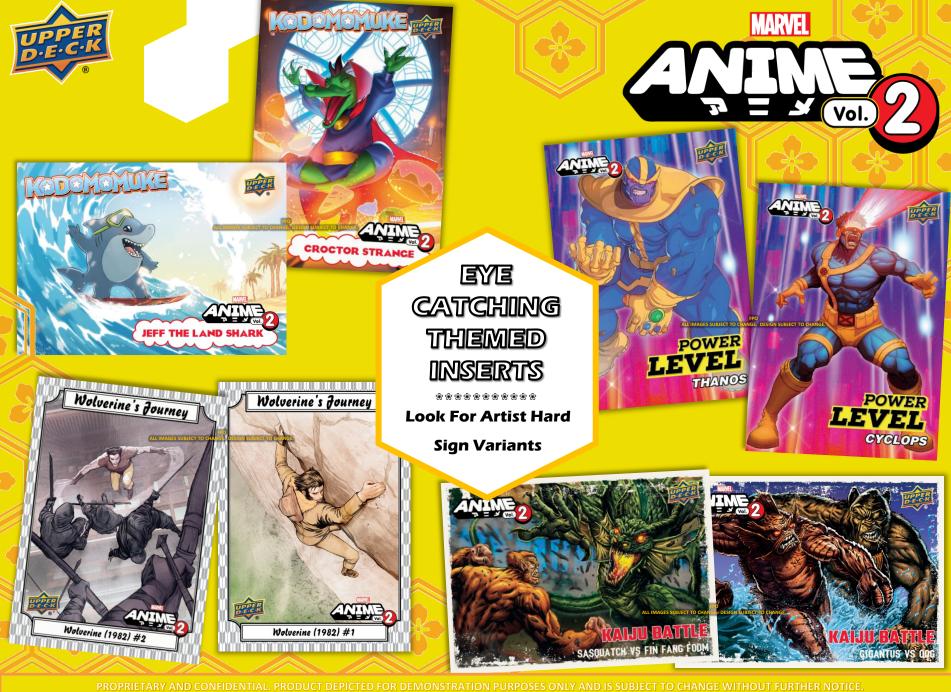

### 

- 4 Thatched Foil Board Parallels
- 2 Japanese Mega Moon Parallels
- 4 Insert Cards from the following:
  - \* Kodomomuke
  - \* Power Level
  - \* Wolverine's Journey

14+

- Kaiju Battles
- 1 Artist Auto or Woodblock
- 1 Capsule Card
- 1 From the following:
  - Chibi
  - Hanafuda
  - Stax SP
  - Sketch or Booklet