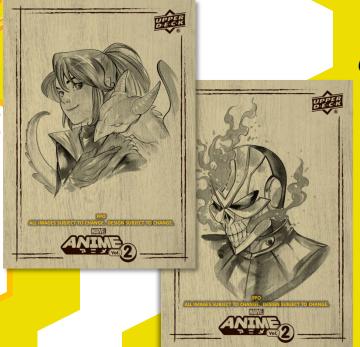

### WOODBLOCK ECHO

\*\*\*

Look for wooden cards featuring Peach Momoko original art from Anime Vol. 1 Set