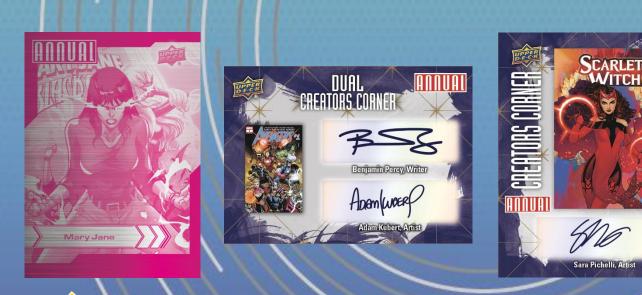

## **CHASE HITS**

- Numbered Plexi Crystal Clear //
- Creators Corner Autograph
- Creators Corner Dual Autographs
- Printing Plates