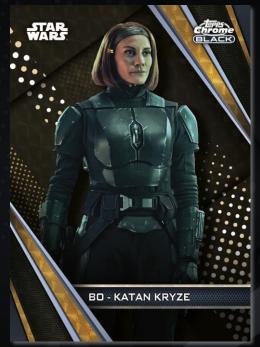

### BASE SET

Collect the 100-card base set, highlighting the most sought-after Star Wars characters on Chrome Black tech.

#### **Base Card Parallels**

- **Refractor Parallel:** sequentially numbered to 199
- Green Refractor Parallel: sequentially numbered to 99
- Blue Refractor Parallel: sequentially numbered to 75
- Gold Refractor Parallel: sequentially numbered to 50
- Orange Refractor Parallel: sequentially numbered to 25
- Magenta Refractor Parallel: sequentially numbered to 10
- **Red Refractor Parallel:** sequentially numbered to 5
- **SuperFractor Parallel:** numbered 1/1