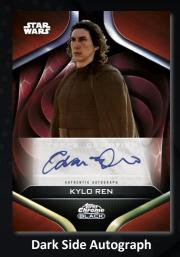

### **AUTOGRAPH CARDS**

Featuring autographs from some of the most recognizable Star Wars talent. Look out for some rare signers and even some 1<sup>st</sup> appearances!

Autograph Parallels:

- Green Refractor Parallel: sequentially numbered to 99
- **Gold Refractor Parallel:** sequentially numbered to 50
- Orange Refractor Parallel: sequentially numbered to 25
- Red Refractor Parallel: sequentially numbered to 5
- **SuperFractor Parallel:** numbered 1/1

Light-Side All-Blue Auto Autographs

"Fear is the path to the Dark Side." Collect autographs of the top talent behind your favorite Light Side characters in a special all-blue design!

<u>Dark Side All-Red Autographs</u> "If you only knew the power of the dark side." Collect autographs of the top talent behind your favorite Dark Side characters in a special all-red design!