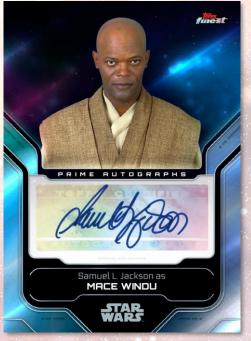

## **AUTOGRAPHS**

Look out for rare autos from some of your favorite actors!

Prime Autograph Parallels:

Red Refractor: #'d to 5

SuperFractor: numbered 1/1

Find original sketch cards packed in limited quantities – featuring all-new art from recognizable sketch artists

**Prime Autograph** 