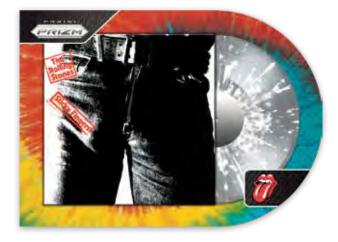

Card images are solely for the purpose of design display.

HOBBY MEGA

**ALBUMS TIE-DYE** 

Base and base card parallels that celebrate the rich history and style of The Rolling Stones. Die-cut inserts like Albums showcase the full Stones' discography.