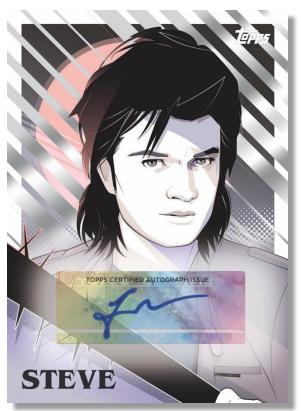

### **AUTOGRAPH CARDS**

**GLAM** Autograph

Collect an array of exciting Autographs and their numbered Parallels including the **ULTRA RARE Void 1/1 Autos**! Look for 1 **Autograph** in every other box on average!

- Solo Autos
- Dual Autos
- Triple Autos
- Glam Autos
- Static Age Autos