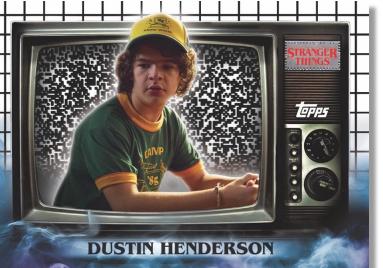

### **INSERT CARDS**

**Static Age** 

Relive the 80's with all-new nostalgic inserts and their parallels!

- **Static Age-** bask in the tv's glow and static fuzz with these character inserts!
- Glam- Collect your favorite Stranger Things characters and capture their best looks, complete with big hair and bright colored clothes!
- **Compendium** Revisit the opening scene from each Stranger Things episode.