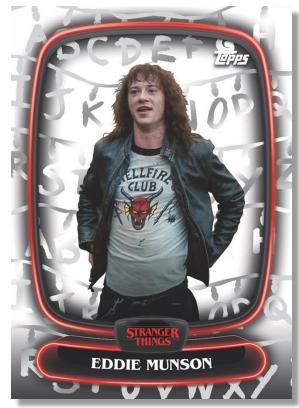

### **BASE CARDS**

**Base Card X-Mas Lights Pattern** 

Brand new 50-card Base set featuring the Main cast and Ensemble of Stranger Things Season 1-4!

New Numbered Base Parallels include:

- Hellfire #'d to 99
- Telekinesis Green #'d to 75
- **Psychic Gold** #'d to 50
- Psionic Orange #'d to 25
- Palace Arcade Purple #'d to 11
- Mindscape Red #'d to 5
- Void Black #'d 1-of-1