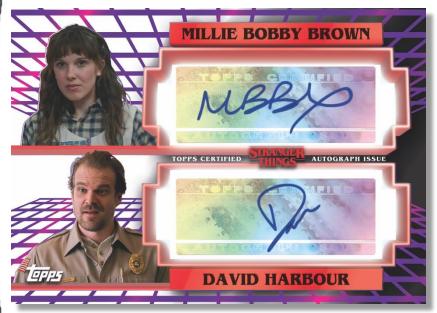

Dual Autograph Parallel – Palace Arcade Purple

Topps Stranger Things is back with **2025 Topps Stranger Things High-Tek**!

This High-Tek debut brings Topps' first **Stranger Things** product since 2018.

### **AUTOGRAPH CARDS**

**GLAM** Autograph

Collect an array of exciting Autographs and their numbered Parallels including the **ULTRA RARE Void 1/1 Autos**! Look for 1 **Autograph** in every other box on average!

- Solo Autos
- Dual Autos
- Triple Autos
- Glam Autos
- Static Age Autos