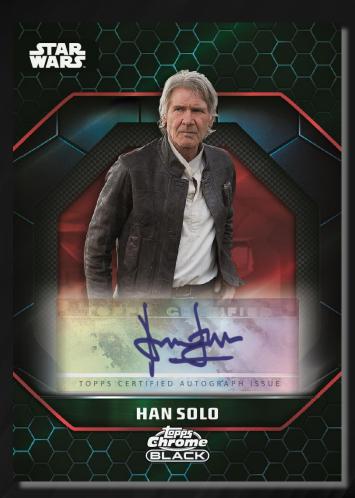

## **Lightside Autographs**

Featuring autographs from Lightside characters of talent throughout the Star Wars Universe.

Blue/Red Lava Refractor: #'d to 99

Gold Refractor: #'d to 50

Orange Refractor: #'d to 25

Magenta Ray Wave Refractor: #'d to 10

• Red Refractor: #'d to 5

Superfractor: #'d 1 of 1

• Printing Plates: #'d 1 of 1, 4 styles