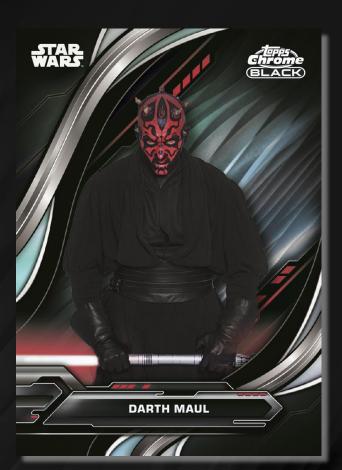

#### 25 Years of Darth Maul

Featuring 20 unique versions of Darth Maul of both live action and animated.

- Gold Refractor: #'d to 50.
- Orange Refractor: #'d to 25.
- Red Refractor: #'d to 5.
- Superfractor: #'d 1/1.