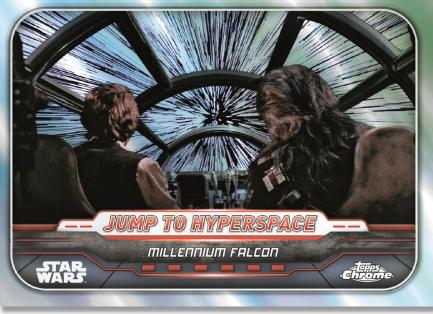

#### Jump to Hyperspace

This insert will showcase the following ships Millenium Falcon, Naboo Starfighter, Republic Frigate, Boba Fett's Starship, and The Ghost. This insert will fall one per case. \*This insert will not have a Hyperlanes refractor #'d to 25