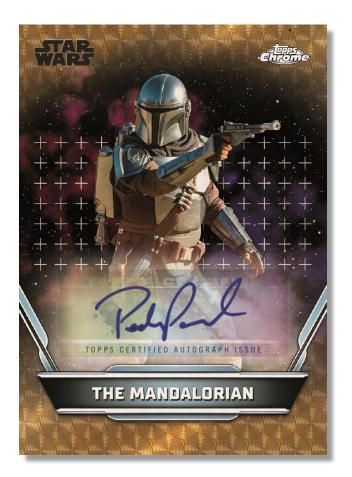

## **AUTOGRAPH CARDS**

**Star Wars Autograph Variation** 

Featuring autographs from some of the most recognizable Star Wars talent. These autos fall two per case and will feature top Star Wars Talent. The autos start on Base Refractor. Autograph Parallels:

- Pulsar Refractor Parallel: #'d to 99.
- Gold Galactic Dust Refractor Parallel: #'d to 50.
- Hyperlanes Refractor Parallel: #'d to 25.
- Red Hyperlanes Refractor Parallel: #'d to to 5.
- Superfractor Parallel: Numbered 1/1.