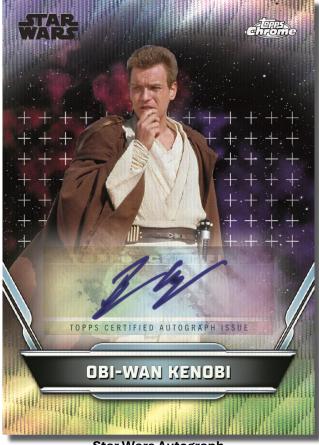

## **AUTOGRAPH CARDS**

**Star Wars Autograph Variation** 

Featuring autographs from some of the most recognizable Star Wars talent. These autos fall two per case and will feature top Star Wars Talent. The autos start on Base Refractor. Autograph Parallels: