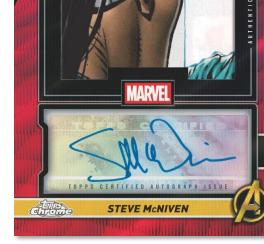

# **Authentic Autograph Cards**

#### Marvel Comic Book Artist Autograph Cards

025 MARVEL COMICS CHRONE Find one authentic autograph card from a Marvel comic book artist or writer inside every hobby case. Starts at base refractor.

#### The New Avengers 20th Anniversary

A special autograph relic card celebrating the 20<sup>th</sup> anniversary of The New Avengers, featuring an original comic book and a Steve McNiven autograph. Starts at Gold Wave /50.