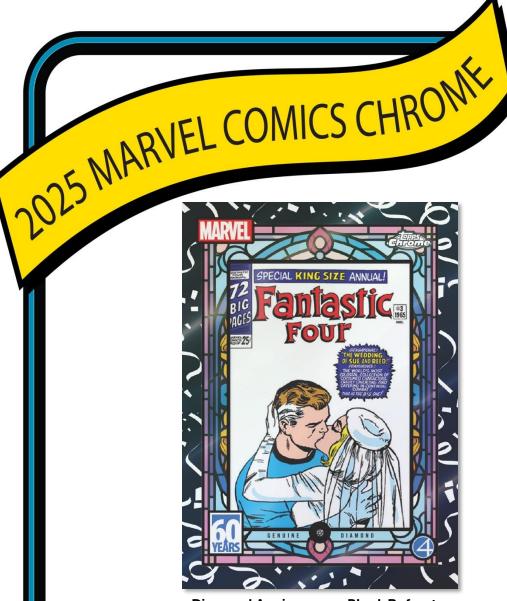

#### Reed and Sue's 60th Wedding Anniversary

A special card with a diamond to celebrate the 60<sup>th</sup> anniversary of Reed and Sue's fantastic comic book wedding. Starts at Confetti Refractor /60.