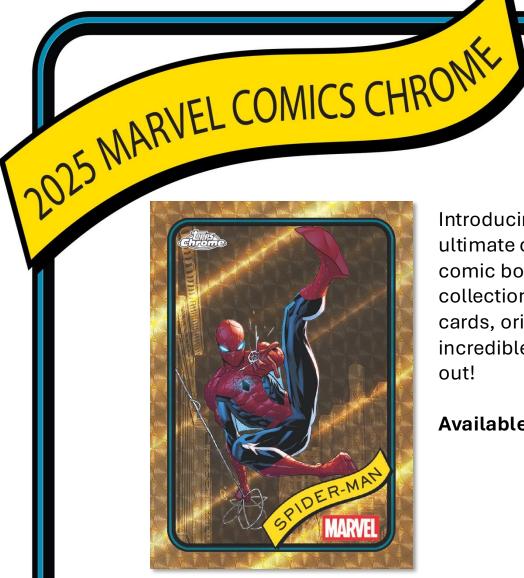

Base - Superfractor

Introducing Marvel Chrome 2025 – the ultimate collectible for fans of the legendary comic book brand. The all-new trading card collection features 200 base cards, sketch cards, original art in "Marvel Reflections", incredible inserts, plus loads more. Don't miss out!

Available June 16, 2025.