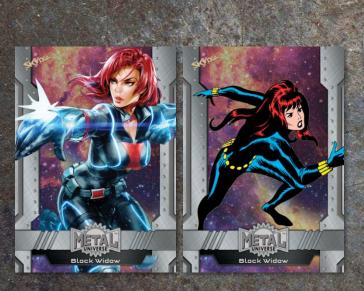

-Featuring classic character looks

FPO
ALL IMAGES SUBJECT TO CHANGE.
DESIGN SUBJECT TO CHANGE

- **Platinum Portrait**, featuring character portraits formed by stippled designs!
- Palladium, die cut acetate cards with colored parallels!
- Purely Periodic, foil designed cards with various serial numbering!
- A-Force Rave and its parallels Mighty/Super/Gold Rave!