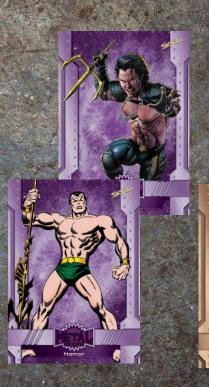

# **Shadowbox Cards**

**Geodes- contains** Avengers characters from the comics with Standard & SP variants!

A Soldiers Metalshowing infamous battles with Standard and SP variants

FPO ALL IMAGES SUBJECT TO CHANGE. DESIGN SUBJECT TO CHANGE.