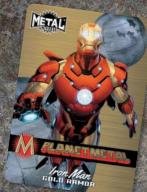

ALL IMAGES SUBJECT TO CHANGE.

DESIGN SUBJECT TO CHANGE.

<u>Planet Metal</u> - Iron Armor is a 20-card insert set where each card features an Iron Man suit of armor.

Copper Armor, Platinum Armor, and Gold Armor Parallels are all numbered!