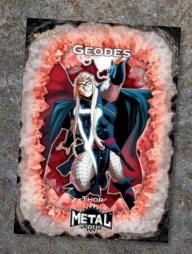

# **Shadowbox Cards**

**Geodes- contains** Avengers characters from the comics with Standard & SP variants!

A Soldiers Metalshowing infamous battles with Standard and SP variants

FPO ALL IMAGES SUBJECT TO CHANGE. DESIGN SUBJECT TO CHANGE.