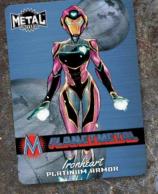

ALL IMAGES SUBJECT TO CHANGE.

DESIGN SUBJECT TO CHANGE.

<u>Planet Metal</u> - Iron Armor is a 20-card insert set where each card features an Iron Man suit of armor.

Copper Armor, Platinum Armor, and Gold Armor Parallels are all numbered!