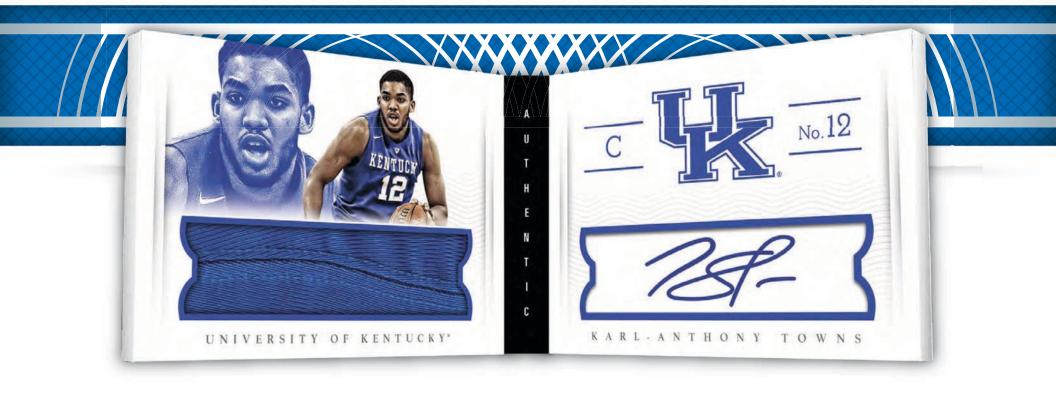

### COMBO PLAYER SIGNATURE BOOKLET

Find your favorite NFL, NBA and MLB 2015 rookies in Combo Player Signature Booklet, featuring a booklet that combines an autograph with a jumbo swatch! Players included are Karl-Anthony Townes, Alex Bregman and Jameis Winston.