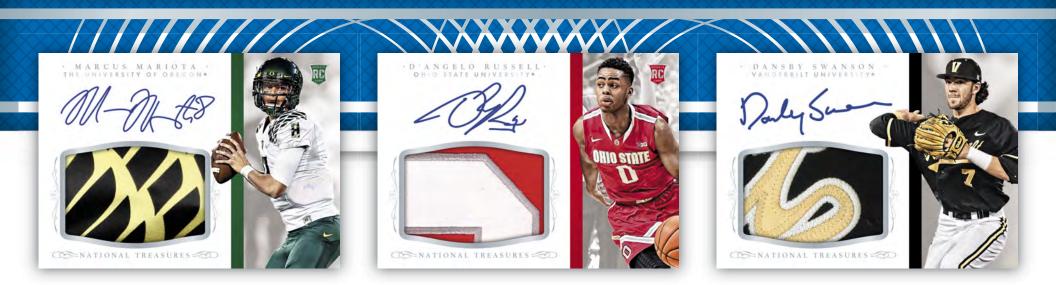

### COLLEGE FOOTBALL MATERIAL SIGNATURES

In College Football Materials Signatures look for event worn college jerseys paired with on-card autos from the 2015 NFL Rookie class! Find Heisman Trophy winner Marcus Mariota, Jameis Winston, Amari Cooper, Todd Gurley, Melvin Gordon and more. Look for Brand Logos numbered to 2!

### COLLEGE BASKETBALL MATERIAL SIGNATURES

College Basketball Material Signatures boasts combo autographed, event-worn jersey cards, sequentially numbered to 99 or less! In Brand Logo, premium swatches are sequentially numbered to 2 or less! Look for all of the top 2015 NBA Draft picks, including D'Angelo Russell.

### COLLEGE BASEBALL MATERIAL SIGNATURES

Featuring top 2015 MLB draft picks, College Baseball Materials Signatures pairs a player-worn swatch with an autograph from the likes of Dansby Swanson and other future stars! Four printing plates versions, numbered to 1.