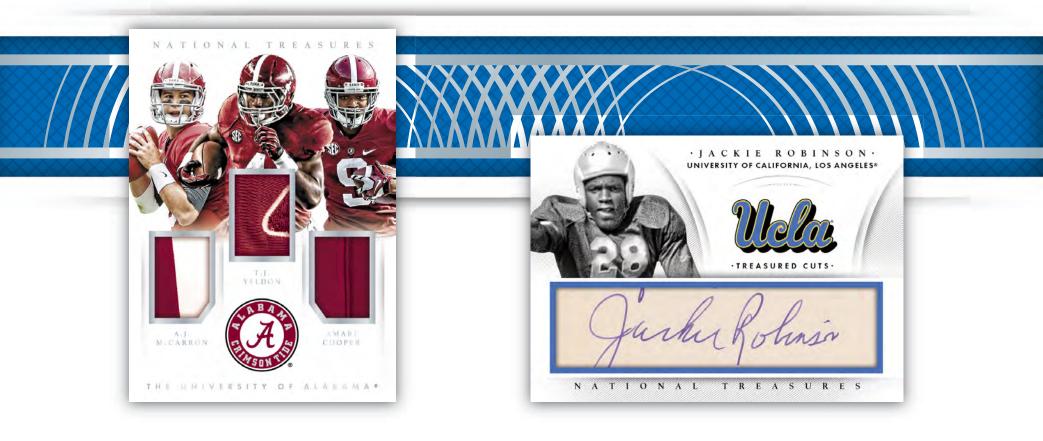

### TEAM TRIOS

Team Trios includes player-worn college uniform cards of three college stars from the same alma mater. Look for A.J. McCarron, T.J. Yeldon and Amari Cooper! Prime versions sequentially numbered to 10!

### NATIONAL TREASURED CUTS

Classic signature cuts from historical figures highlight National Treasured Cuts! Among the greats are Jackie Robinson, Knute Rockne, Otto Graham, Sammy Baugh, Tony Gwynn, Red Grange, Doak Walker, George Sisler and many more, sequentially numbered to 49 or less!