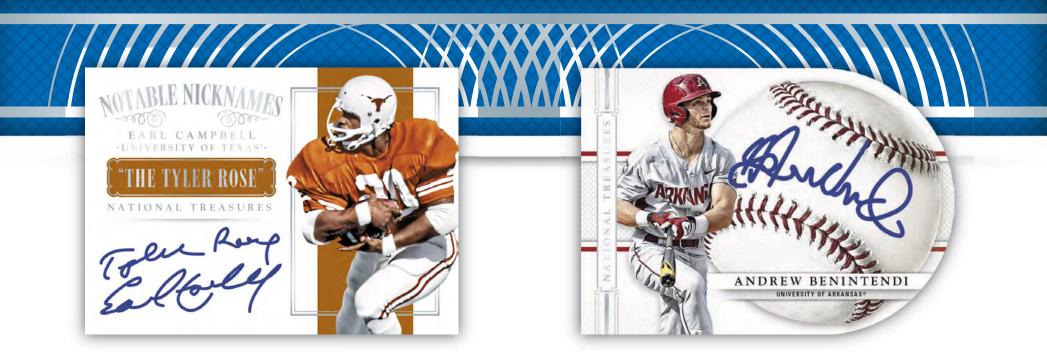

### NOTABLE NICKNAMES

Notable Nicknames highlights some of the most colorful monikers in sports history including the likes of Earl Campbell, Hakeem Olajuwon, Will Clark and Johnny Manziel!

### SIGNATURE DIE-CUTS

Highlighted by a die-cut design with an on-card auto, Signature Die Cuts features top draft picks from the 2015 MLB, NBA and NFL drafts including Golden Spikes Award winner Andrew Benintendi, Naismith Player of the Year Frank Kaminsky and Heisman Trophy winner Marcus Mariota!