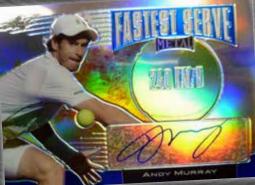

## **FASTEST SERVE**

Signature set featuring sennis stars that serve them up at the speed of light. Featuring Serena Williams Andy Murray!