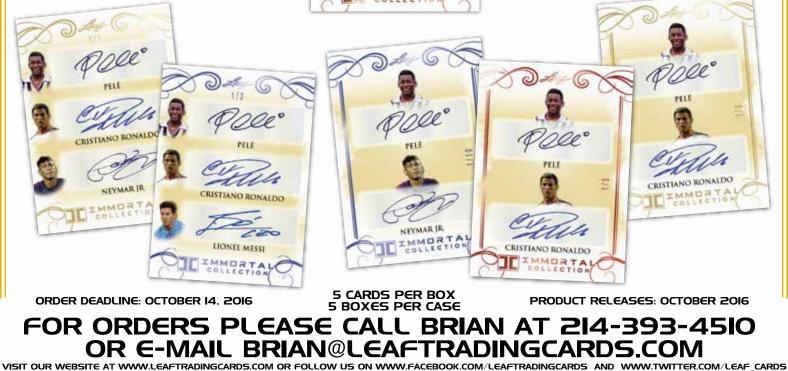

PELÉ AUTOGRAPHED CARDS (20 different cards, with parallels, all numbered to 5 or less!)

PELÉ AUTOGRAPHED GAME WORN JERSEY CARDS (4 different cards, with parallels, all numbered to 20 or less!)

PELÉ DUAL SIGNED AUTOGRAPHED CARDS, INCLUDING: Pelé/Cristiano Ronaldo, Pelé/Messi & Pelé/Neymar

> PELÉ TRIPLE SIGNED CARD, INCLUDING: Pelé/Ronaldo/Neymar, & Pelé/Ronaldo/Messi

PELÉ QUAD SIGNED CARD, INCLUDING Pelé/Cristiano Ronaldo/Neymar/Lionel Messi

/ISIT OUR WEBSITE AT WWW.LEAFTRADINGCARDS.COM OR FOLLOW US ON WWW.FACEBOOK.COM/LEAFTRADINGCARDS AND WWW.TWITTER.COM/LEAF\_CAR VISIT OUR WEBSITE AT www.leaftradingcards.com or follow us on www.facebook.com/Leaftradingcards and www.twitter.com/Leaf\_Cards 3330 Earhart Drive, Suite 204, Carrollton, TX 75006 ©2016 Leaf Trading Cards. Printed in the USA. Leaf is the TM of Leaf Trading Cards. Design, content and checklist is subject to change.