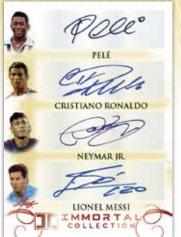

> PELÉ TRIPLE SIGNED CARD, INCLUDING: Pelé/Ronaldo/Neymar, & Pelé/Ronaldo/Messi

PELÉ QUAD SIGNED CARD, INCLUDING Pelé/Cristiano Ronaldo/Neymar/Lionel Messi

/ISIT OUR WEBSITE AT WWW.LEAFTRADINGCARDS.COM OR FOLLOW US ON WWW.FACEBOOK.COM/LEAFTRADINGCARDS AND WWW.TWITTER.COM/LEAF\_CAR VISIT OUR WEBSITE AT www.leaftradingcards.com or follow us on www.facebook.com/Leaftradingcards and www.twitter.com/Leaf\_Cards 3330 Earhart Drive, Suite 204, Carrollton, TX 75006 ©2016 Leaf Trading Cards. Printed in the USA. Leaf is the TM of Leaf Trading Cards. Design, content and checklist is subject to change.