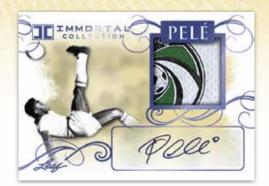

PELÉ AUTOGRAPHED CARDS (20 different cards, with parallels, all numbered to 5 or less!)

PELÉ AUTOGRAPHED GAME WORN JERSEY CARDS (4 different cards, with parallels, all numbered to 20 or less!)

PELÉ DUAL SIGNED AUTOGRAPHED CARDS, INCLUDING: Pelé/Cristiano Ronaldo, Pelé/Messi & Pelé/Neymar