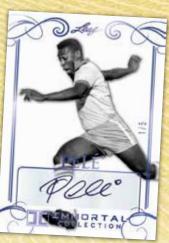

PELÉ AUTOGRAPHED CARDS (20 different cards, with parallels, all numbered to 5 or less!)

PELÉ AUTOGRAPHED GAME WORN JERSEY CARDS (4 different cards, with parallels, all numbered to 20 or less!)

PELÉ DUAL SIGNED AUTOGRAPHED CARDS, INCLUDING: Pelé/Cristiano Ronaldo, Pelé/Messi & Pelé/Neymar