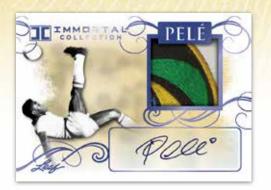

PELÉ AUTOGRAPHED CARDS (20 different cards, with parallels, all numbered to 5 or less!)

PELÉ AUTOGRAPHED GAME WORN JERSEY CARDS (4 different cards, with parallels, all numbered to 20 or less!)

PELÉ DUAL SIGNED AUTOGRAPHED CARDS, INCLUDING: Pelé/Cristiano Ronaldo, Pelé/Messi & Pelé/Neymar