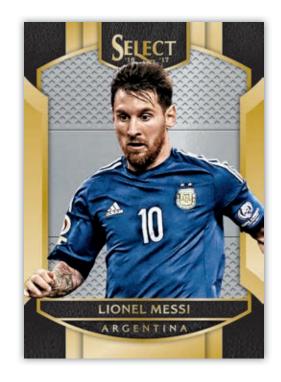

SELECT SOCCER TRADING CARDS

**BASE SET - FIELD LEVEL** 

**BASE - MEZZANINE** 

Find three unique base sets to collect! Each base set has its own distinct Prizm color parallels and falls at different frequencies! Every box delivers 10 Mezzanine and 2 Field Level cards on average!