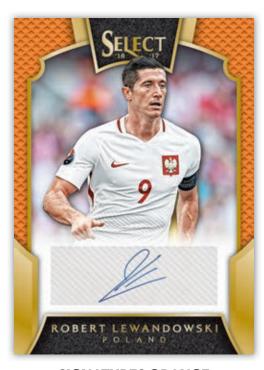

SELECT SOCCER TRADING CARDS







**BASE SET - FIELD LEVEL** 



**BASE - MEZZANINE** 

Find three unique base sets to collect! Each base set has its own distinct Prizm color parallels and falls at different frequencies! Every box delivers 10 Mezzanine and 2 Field Level cards on average!

SELECT SOCCER TRADING CARDS



**HISTORIC SIGNATURES** 



**EMERGING STAR SIGNATURES** 

Look for a star-studded autograph checklist that includes legends of the game, current superstars and faces of the future!



**SIGNATURES ORANGE** 

SELECT SOCCER TRADING CARDS



## **MEMORABILIA TIE-DYE**

Find memorabilia cards of some of the world's biggest stars of club and country!



**SKY'S THE LIMIT** 

Every box of Select delivers one special insert! Find players defying gravity in Sky's the Limit!

## HOBBY CONFIGURATION

- 5 CARDS PER PACK
- 12 PACKS PER BOX
- 12 BOXES PER CASE

## **BOX BREAK**

1 AUTOGRAPH
1 MEMORABILIA
2 BASE SET - FIELD LEVEL
12 PRIZMS
1 INSERT

## **SELLING POINTS**

- The product that sent shock waves through the hobby has returned! The 2016-17 edition
  of Select is loaded with autographs, memorabilia and colorful parallels of soccer stars
  from around the world!
- Look for three 100-card base sets that have their own unique parallels!
   The Field Level base set is the rar