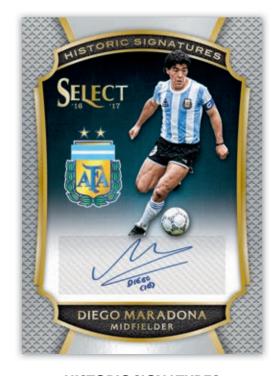

SELECT SOCCER TRADING CARDS

**HISTORIC SIGNATURES** 

**EMERGING STAR SIGNATURES** 

Look for a star-studded autograph checklist that includes legends of the game, current superstars and faces of the future!

## **SELLING POINTS**

- The product that sent shock waves through the hobby has returned! The 2016-17 edition
  of Select is loaded with autographs, memorabilia and colorful parallels of soccer stars
  from around the world!
- Look for three 100-card base sets that have their own unique parallels!
   The Field Level base set is the rarest of the three find two per box on average!
- Find a new list of legendary autograph subjects in the return of Historic Signatures!
   Confirmed first-time signers include Mauricio Pochettino, Antonio Conte, Julio Salinas and more!
- Every box of Select delivers one autograph, one memorabilia card, 10 Base Set Mezzanine,
   two Base Set Field Levels, 12 Prizms and one insert on average!