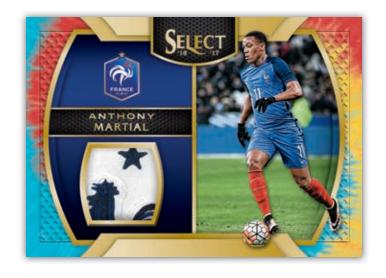

## **MEMORABILIA TIE-DYE**

Find memorabilia cards of some of the world's biggest stars of club and country!

**SKY'S THE LIMIT** 

Every box of Select delivers one special insert! Find players defying gravity in Sky's the Limit!