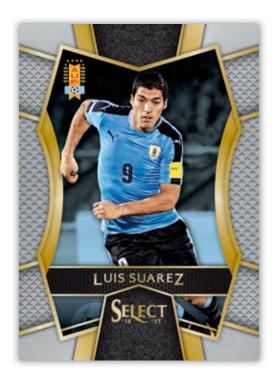

SELECT SOCCER TRADING CARDS

**BASE SET - FIELD LEVEL** 

**BASE - MEZZANINE** 

Find three unique base sets to collect! Each base set has its own distinct Prizm color parallels and falls at different frequencies! Every box delivers 10 Mezzanine and 2 Field Level cards on average!