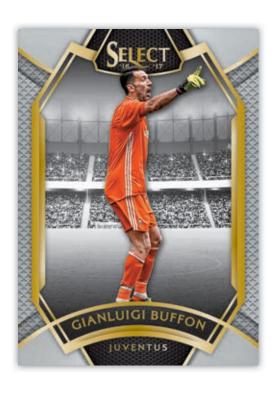

SELECT SOCCER TRADING CARDS

**BASE SET - FIELD LEVEL** 

**BASE - MEZZANINE** 

Find three unique base sets to collect! Each base set has its own distinct Prizm color parallels and falls at different frequencies! Every box delivers 10 Mezzanine and 2 Field Level cards on average!