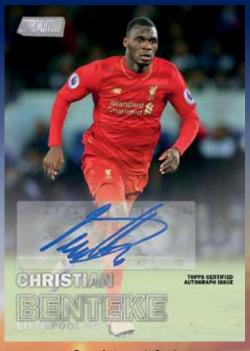

## Base Autograph Cards

- A parallel of the Base Card design featuring autographs of the league's active stars.
- Look for low-numbered, parallel variations!