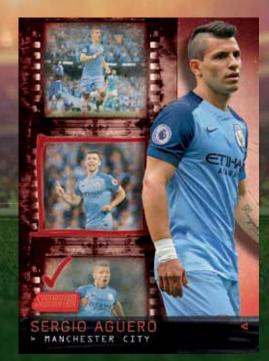

## **AUTOGRAPH CARDS**

Autograph cards of both active and retired PL greats will be included in *Topps® Stadium Club® PL* 

Hobby boxes will guarantee 2 autograph cards!

## Base Autograph Cards

- A parallel of the Base Card design featuring autographs of the league's active stars.
- Look for low-numbered, parallel variations!