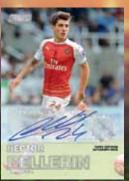

## **AUTOGRAPH CARDS**

Autograph cards of both active and retired PL greats will be included in *Topps® Stadium Club® PL* 

Hobby boxes will guarantee 2 autograph cards!

## Base Autograph Cards

- A parallel of the Base Card design featuring autographs of the league's active stars.
- Look for low-numbered, parallel variations!