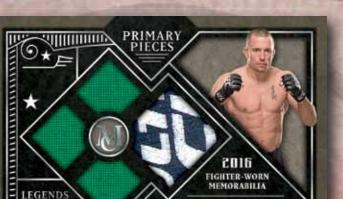

Single-Fighter Primary Pieces Quad Relic Legend Card

# QUAD RELIC CARDS

SINGLE-FIGHTER PRIMARY PIECES QUAD RELICS – Up to 30 different fighter cards each featuring 4 pieces of fighter-worn or event-used memorabilia. Base version will be sequentially #'d.

- Copper Parallel #'d to 25.
- Gold Parallel #'d to 10.
- Emerald Parallel #'d 1/1.

SINGLE-FIGHTER PRIMARY PIECES QUAD RELICS LEGENDS — Up to 15 different legendary fighter cards each featuring 4 pieces of fighter-worn or event-used memorabilia. Base version will be sequentially #'d.

- Parallel #'d to 5.
- Emerald Parallel #'d to 1/1.

FOUR-FIGHTER PRIMARY PIECES
QUAD RELICS — Up to 10 different cards
featuring 4 fighters, each with their own
piece of fighter-worn or event-used
memorabilia. Base version will be
sequentially #'d.