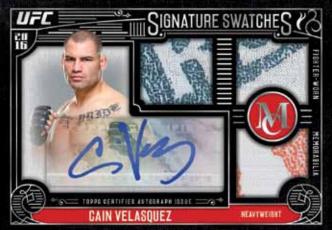

Single-Fighter Signature Swatches Triple Relic Autograph Card

### AUTOGRAPH RELIC CARDS

SINGLE-FIGHTER SIGNATURE SWATCHES
RELIC AUTOGRAPHS — Up to 20 different fighter cards
featuring a jumbo piece of fighter-worn memorabilia
and an autograph. Base version will be sequentially #'d.

- Gold Parallel #'d to 25.
- Emerald Parallel #'d 1/1.

SINGLE-FIGHTER SIGNATURE SWATCHES TRIPLE RELIC AUTOGRAPHS — Up to 15 different fighter cards featuring 3 relic pieces of fighter-worn memorabilia and an autograph. Base version will be sequentially #'d.