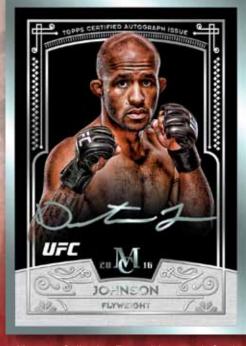

### **AUTOGRAPH CARDS**

ARCHIVAL AUTOGRAPHS – A premier checklist of UFC fighters showcasing veteran, retired and newly debuting fighters. Select subjects will execute ON-CARD autographs! Base version will be #'d.

- Gold Parallel #'d to 25.
- Ruby Parallel #'d to 10.
- Emerald Parallel #'d 1/1.

DUAL AUTOGRAPHS – Featuring up to 5 different fighter combinations. Cards will be signed ON-CARD! sequentially #'d to 10.