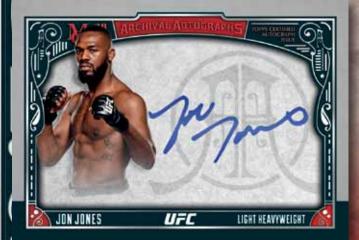

- Copper Parallel #'d to 25.
- Gold Parallel #'d to 10.
- Emerald Parallel #'d 1/1.

Archival Autograph Card - Ruby Parallel

Museum Collection Framed Autograph Card

Archival Autograph Card

### **AUTOGRAPH CARDS**

ARCHIVAL AUTOGRAPHS – A premier checklist of UFC fighters showcasing veteran, retired and newly debuting fighters. Select subjects will execute ON-CARD autographs! Base version will be #'d.

- Gold Parallel #'d to 25.
- Ruby Parallel #'d to 10.
- Emerald Parallel #'d 1/1.

DUAL AUTOGRAPHS – Featuring up to 5 different fighter combinations. Cards will be signed ON-CARD! sequentially #'d to 10.