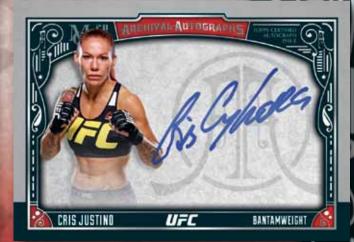

- Copper Parallel #'d to 25.
- Gold Parallel #'d to 10.
- Emerald Parallel #'d 1/1.

Archival Autograph Card - Ruby Parallel

Museum Collection Framed Autograph Card

Archival Autograph Card

### **AUTOGRAPH CARDS**

ARCHIVAL AUTOGRAPHS – A premier checklist of UFC fighters showcasing veteran, retired and newly debuting fighters. Select subjects will execute ON-CARD autographs! Base version will be #'d.

- Gold Parallel #'d to 25.
- Ruby Parallel #'d to 10.
- Emerald Parallel #'d 1/1.

DUAL AUTOGRAPHS – Featuring up to 5 different fighter combinations. Cards will be signed ON-CARD! sequentially #'d to 10.