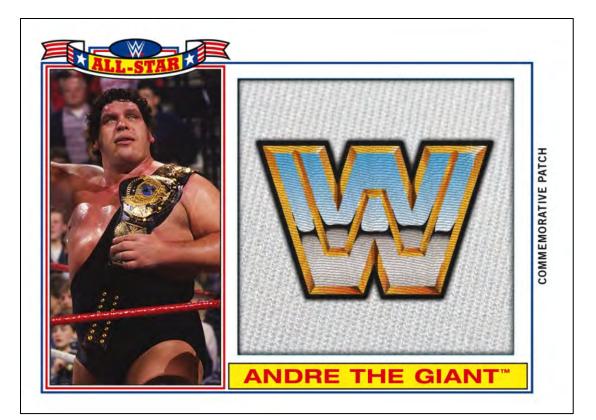

## WWE Heritage 2016 features new Commemorative Patch Cards!

**Commemorative Patch Cards:** Featuring 5 different Superstars from separate rosters for each of the 6 different patch designs: WWE, WWE Legends, WCW, nWo, ECW and NXT!