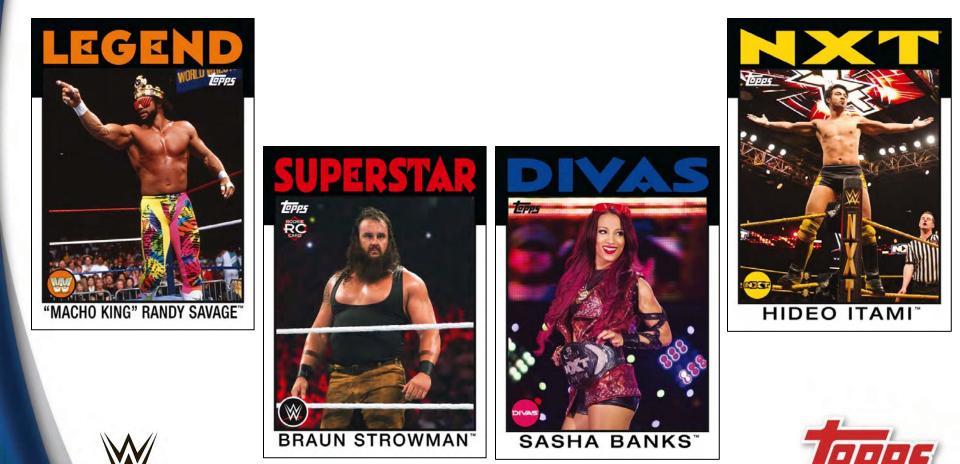

## WWE Heritage 2016 features the classic 1986 Topps Baseball card designs

### Extensive 220 card set

- (110) **Base Cards** featuring today's top Superstars, Divas, Rookies & NXT talent, along with the greatest WWE Legends in the classic Topps 1986 Baseball design
- NEW (40) WCW/nWo All Stars
- NEW (30) Turn Back the Clock
- NEW (30) Record Breakers
- (10) The Rock Tribute Cards