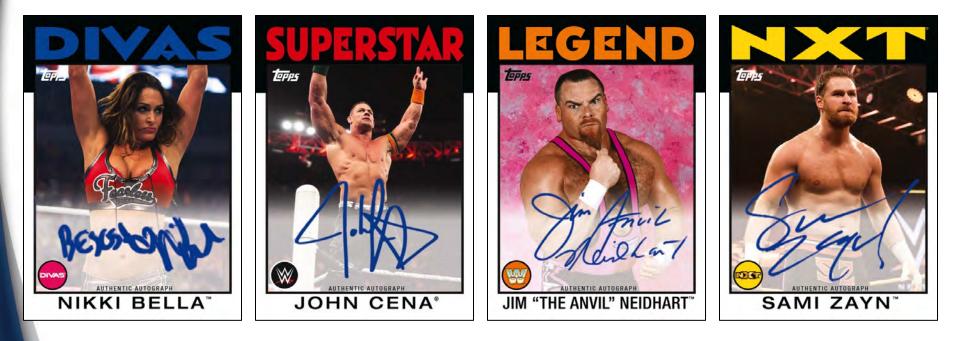

### Hits add value for collectors

- Autographs, including parallels, with Superstars, Divas, Legends & NXT stars
- Silver Autograph parallels HOBBY EXCLUSIVE!
- Shirt Relics, including parallels, with Superstars, Divas and NXT relics
- NEW Divas Kiss Cards, including parallels & Autographed Divas Kisses
- Survivor Series 2015 Mat Relics, including parallels
- NEW WWE NXT "University of Central Florida Special" Mat Relics, including parallels
- Printing Plates, including Base & inserts
  - **NEW** Commemorative All-Star Patch Cards, including parallels

## WWE Heritage features Autograph Cards & Dual Autos!

**Autographs:** Autographs featuring Superstars, Divas, Legends & NXT stars, including parallels!

**Dual Autographs:** Autograph cards showcasing two different Superstar signatures