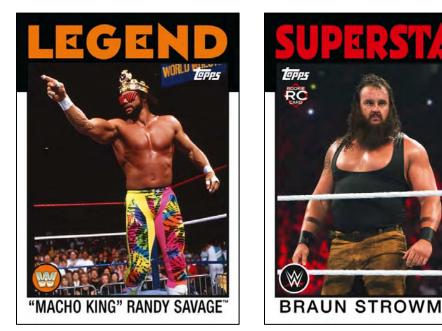

## WWE Heritage 2016 features the classic 1986 Topps Baseball card designs

### Extensive 220 card set

- (110) **Base Cards** featuring today's top Superstars, Divas, Rookies & NXT talent, along with the greatest WWE Legends in the classic Topps 1986 Baseball design
- NEW (40) WCW/nWo All Stars
- NEW (30) Turn Back the Clock
- NEW (30) Record Breakers
- (10) The Rock Tribute Cards