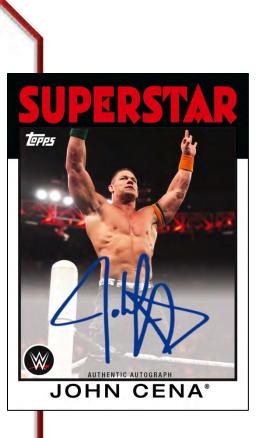

## WWE Heritage features Autograph Cards & Dual Autos!

**Autographs:** Autographs featuring Superstars, Divas, Legends & NXT stars, including parallels!

**Dual Autographs:** Autograph cards showcasing two different Superstar signatures

# WWE Heritage 2016 offers something for all WWE fans

Set Collectors & Hit Seekers:

New Content &

Solicitation subject to change

JOHN CENA®