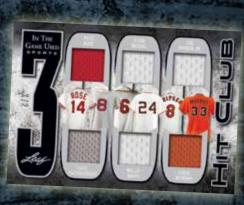

### 3000 HIT CLUB

A 6 player memorabilia card featuring the rare legends that achieved hitting greatness as members of the 3000 hits club such as: Rose/Yastrzemski/Musial/Mays/ Ripken Jr./Murray