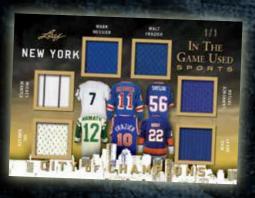

## CITY OF CHAMPIONS

A 6 player memorabilia card featuring stars that shared a city and a championship such as: Dr.J/ Schmidt/Clarke/Rose/Chamberlain/Parent & Mantle/ Namath/Messier/Frazier/Taylor/Bossy