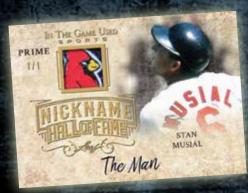

#### THE NICKNAME HALL OF FAME

A single player memorabilia card highlighting some of the most colorful nicknames in sports history such as: "Iron" Mike Tyson, "The Splendid Splinter" Ted Williams and "The Round Mound of Rebound" Charles Barkley