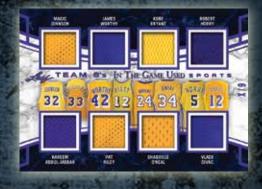

# TEAM 8s

An 8 player card representing historical franchises and some of the greatest players in their history such as: Mantle/Berra/Munson/Jeter/Jackson/Terry/Pettitte/ O'Neill & Magic/Abdul-Jabbar/Worthy/Riley/Bryant/ O'Neal/Horry/Divac