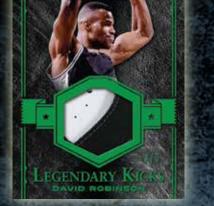

### LEGENDARY KICKS

A game-used shoe insert featuring superior sneakers from legends such as: Kevin Garnett, Scottie Pippen & David Robinson