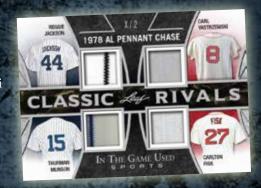

#### CLASSIC RIVALS

A 4 player memorabilia card featuring some of sports classic post season rivalries such as: Jackson/Munson/ Yastrzemski/Fisk & Johnson/Abdul-Jabbar/Bird/Mchale