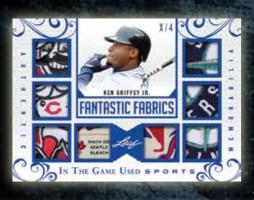

### **FANTASTIC FABRICS**

A single player 8 piece memorabilia card set featuring patch, tag, jersey and more! Featuring players like Ken Griffey Jr., Randy Moss, Ichiro and Shaquille O'Neal.