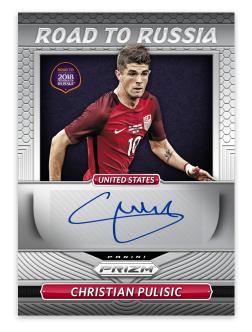

### **ROAD TO RUSSIA**

The qualifying stages of the 2018 FIFA World Cup featured many standout performers. Road to Russia is a super shortprint autograph insert that celebrates 7 players who shined in qualifying.