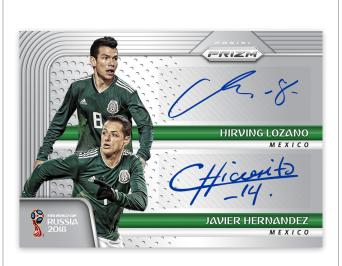

#### **DUAL SIGNATURES**

Look for all-new autograph combo cards in Dual Signatures, Trio Signatures and Quad Signatures! These inserts feature Prizm parallels that include Black #'d/1!