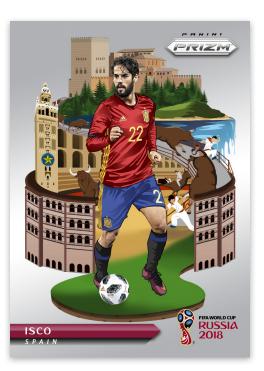

#### NATIONAL LANDMARKS

National Landmarks features unique illustrations from all 32 qualified nations! This custom set showcases some of the most iconic aspects of each country in the field, including the players themselves! Look for this insert one-per-case, on average!