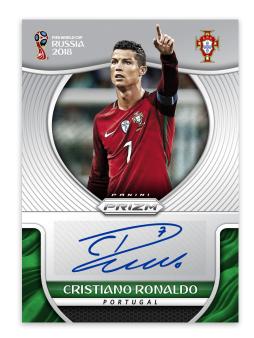

#### SIGNATURES

Look for autographs from some of the biggest names in the World Cup! Signatures features legends, seasoned veterans and newcomers! Confirmed signatures include the following: Paulo Dybala, Philippe Coutinho, Kevin De Bruyne, Wayne Rooney, Manuel Neuer, Robert Lewandowski, Cristiano Ronaldo, and many more!