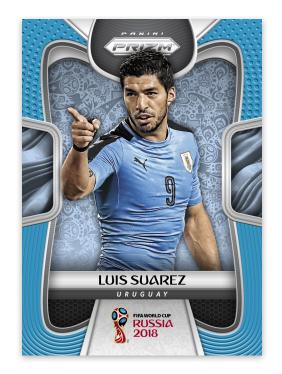

#### BASE SET PRIZMS GOLD

LIONEL MESSI

ARGENTINA

FIFA WORLD CUP

2018

Prizm has a 300-card base set that features cards of all 32 qualified teams in the 2018 FIFA World Cup! Look for Prizm parallels that include the following versions: Silver Hyper Green & White Wave Purple & Gold Wave

Silver Hyper Green & White Wave Purple & Gold Wave Blue #'d/199 Red #'d/149 Purple #'d/99 Orange #'d/65 Green Crystals #'d/25 Camo #'d/20 Gold #'d/10 Gold Power Prizms #'d/5 Black #'d/1

Be on the lookout for the ultra-rare Cyrillic variations! These special versions of the base card feature the player's name presented in Cyrillic text to celebrate host nation Russia!