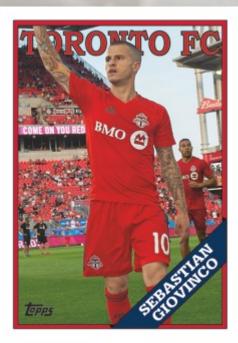

#### 2018 Topps<sup>®</sup> Major League Soccer will include:

- Crests of Honor relic cards showcasing prime multi-color jersey pieces, sequentially numbered to 5.
- A *Throwback Topps* subset featuring today's MLS<sup>®</sup> stars and retired greats on the 1988 Topps<sup>®</sup> card design.
- Special All-Stars cards featuring the greats of the league, with a low-numbered autograph parallel.

#### **INSERT CARDS**

A variety of insert subsets will showcase the greats of MLS<sup>®</sup>, including *Throwback Topps*, an homage to the 1988 Topps<sup>®</sup> design.

• Orange, Red, and Black Parallels, numbered to 25 or less, will also be included.

Base Autograph Card – Red Parallel

Throwback Topps