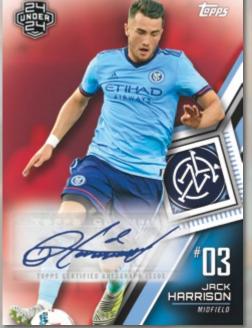

## AUTOGRAPH & MEMORABILIA CARDS

Hobby boxes of 2018 Topps® Major League Soccer will guarantee 2 Autograph Cards + 1 Jumbo Memorabilia Card per box.

Autograph variations of the previously mentioned insert sets will also be included, featuring current and retired MLS<sup>®</sup> icons.

All-Star Insert Card -

Autograph Parallel