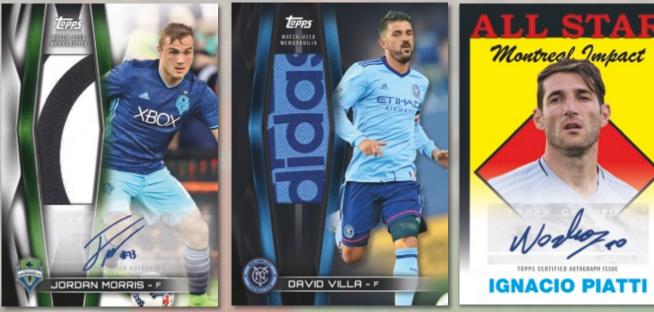

## AUTOGRAPH & MEMORABILIA CARDS

Hobby boxes of 2018 Topps® Major League Soccer will guarantee 2 Autograph Cards + 1 Jumbo Memorabilia Card per box.

Autograph variations of the previously mentioned insert sets will also be included, featuring current and retired MLS<sup>®</sup> icons.

#### JUMBO RELICS

Showcasing an oversized piece of player jersey.

- Look for low-numbered parallel variations that include multi-color swatch and patch pieces!
- New to the 2018 release, also look for autograph relic parallels! NEW!

All-Star Insert Card -

Autograph Parallel