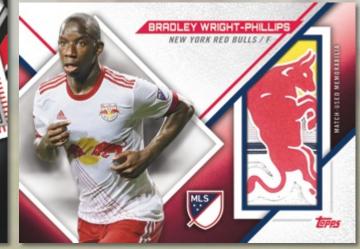

#### 2018 Topps<sup>®</sup> Major League Soccer will include:

- Crests of Honor relic cards showcasing prime multi-color jersey pieces, sequentially numbered to 5.
- A *Throwback Topps* subset featuring today's MLS<sup>®</sup> stars and retired greats on the 1988 Topps<sup>®</sup> card design.
- Special All-Stars cards featuring the greats of the league, with a low-numbered autograph parallel.

#### JUMBO RELICS

Showcasing an oversized piece of player jersey.

- Look for low-numbered parallel variations that include multi-color swatch and patch pieces!
- New to the 2018 release, also look for autograph relic parallels! NEW!