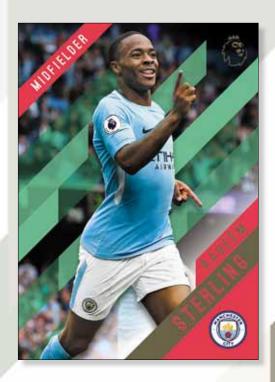

## BASE CARDS

The 150-card base checklist will feature all the biggest names from the 2017/18 English Premier League season.

Star performers including Philippe Coutinho, Eden Hazard, Paul Pogba and Harry Kane can all be found within Topps Premier Gold's all-star line-up featured in stunning new card designs.