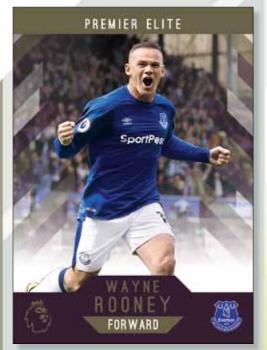

#### 10 PREMIER ELITE INSERT CARDS

Featuring the top 10 marquee superstars of the 2017/18 season.

1:8 packs

Parallel variations for these Special Insert cards will include:

- GREEN PARALLEL:
   sequentially numbered
   to 99.
- RED PARALLEL: sequentially numbered to 25.
- YELLOW PARALLEL: sequentially numbered 1/1.