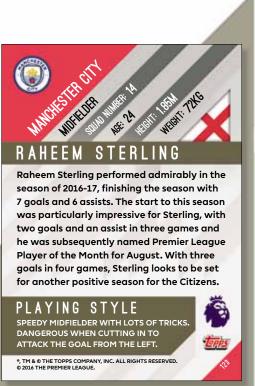

## BASE CARDS

The 150-card base checklist will feature all the biggest names from the 2017/18 English Premier League season.

Star performers including Philippe Coutinho, Eden Hazard, Paul Pogba and Harry Kane can all be found within Topps Premier Gold's all-star line-up featured in stunning new card designs.