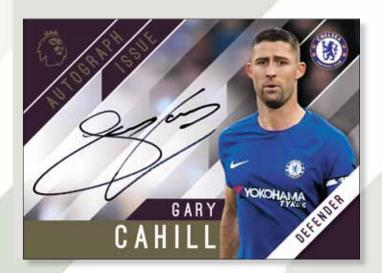

## PLAYER AUTOGRAPH CARDS

Each box of Topps Premier League Gold 2017/18 will include 2 genuine player autograph cards from some of the biggest names in the league\* including Tottenham superstar Dele Alli, Chelsea captain Gary Cahill, Manchester United Legend Michael Carrick, West Ham and England No. 1 Joe Hart and many more.