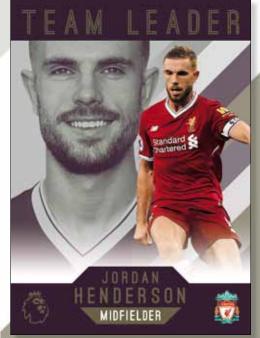

#### 20 TEAM LEADER INSERT CARDS

Featuring all 20 club captains from every English Premier League team.

1:4 packs