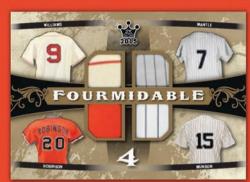

## INCLUDING SEVEN DIFFERENT MEMORABILIA SUBSETS FEATURING SOME CARDS WITH UP TO 4 PIECES OF PREMIUM MEMORABILIA!!

EACH BOX CONTAINS 7 CARDS - 4 BASE CARDS, 1 RARE MINI BASE CARD, 1 AUTOGRAPH & 1 MEMORABILIA CARD EACH CASE CONTAINS 12 BOXES