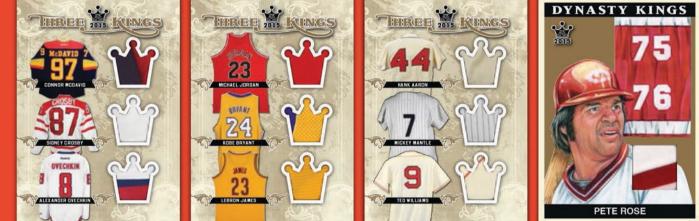

**SPORTKINGS SIGNATURES:** SOME OF SPORT'S BEST AND BRIGHTEST, FEATURING A BRAND NEW FRESH ARTWORK DESIGN.

AUTOGRAPHED MEMORABILIA CARDS: FEATURING ACTUAL GAME WORN MEMORABILIA OF ELITE PERSONALITIES.

**DYNASTY KING AUTOGRAPHS:** FEATURING THOSE PLAYERS WHO WERE CRITICAL MEMBERS OF ELITE SPORTS DYNASTIES.

**RETIRED NUMBERS SIGNATURES:** FEATURING THOSE PLAYERS WHOSE ON THE FIELD GREATNESS RESULTED IN THEIR TEAM RETIRING THEIR NUMBER IN THE ULTIMATE HONOR.

BUYBACK SIGNATURES: FEATURE ON-CARD AUTOGRAPHS ON ACTUAL PREVIOUSLY RELEASED SPORTKINGS BASE CARDS.

## INCLUDING SEVEN DIFFERENT MEMORABILIA SUBSETS FEATURING SOME CARDS WITH UP TO 4 PIECES OF PREMIUM MEMORABILIA!!

EACH BOX CONTAINS 7 CARDS - 4 BASE CARDS, 1 RARE MINI BASE CARD, 1 AUTOGRAPH & 1 MEMORABILIA CARD EACH CASE CONTAINS 12 BOXES