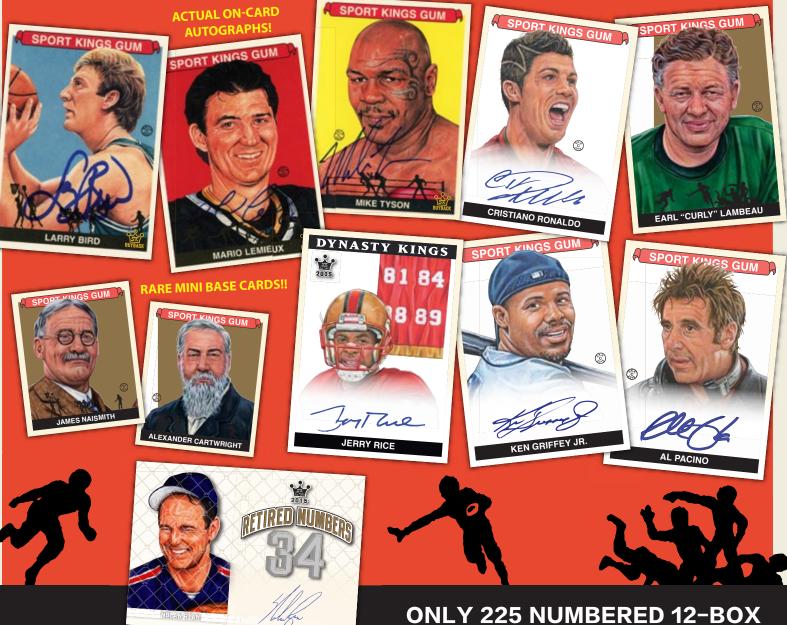

**SPORTKINGS SIGNATURES:** SOME OF SPORT'S BEST AND BRIGHTEST, FEATURING A BRAND NEW FRESH ARTWORK DESIGN.

AUTOGRAPHED MEMORABILIA CARDS: FEATURING ACTUAL GAME WORN MEMORABILIA OF ELITE PERSONALITIES.

**DYNASTY KING AUTOGRAPHS:** FEATURING THOSE PLAYERS WHO WERE CRITICAL MEMBERS OF ELITE SPORTS DYNASTIES.

**RETIRED NUMBERS SIGNATURES:** FEATURING THOSE PLAYERS WHOSE ON THE FIELD GREATNESS RESULTED IN THEIR TEAM RETIRING THEIR NUMBER IN THE ULTIMATE HONOR.

BUYBACK SIGNATURES: FEATURE ON-CARD AUTOGRAPHS ON ACTUAL PREVIOUSLY RELEASED SPORTKINGS BASE CARDS.