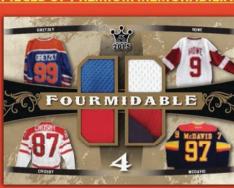

## INCLUDING SEVEN DIFFERENT MEMORABILIA SUBSETS FEATURING SOME CARDS WITH UP TO 4 PIECES OF PREMIUM MEMORABILIA!!

EACH BOX CONTAINS 7 CARDS - 4 BASE CARDS, 1 RARE MINI BASE CARD, 1 AUTOGRAPH & 1 MEMORABILIA CARD EACH CASE CONTAINS 12 BOXES