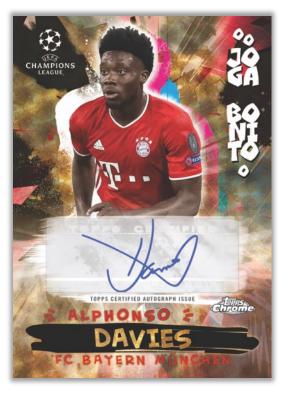

### **NEW! JOGA BONITO - 1:18 PACKS**

An all-new insert playing on the excitement and flair of the beautiful game.

- Aqua Refractor Parallel: sequentially #'d to 199. NEW!
- Gold Refractor Parallel: sequentially #'d to 50.
- Orange Refractor Parallel: sequentially #'d to 25.
- Red Refractor Parallel: sequentially #'d to 10.
- SuperFractor Parallel: numbered #'d 1-of-1.

#### JOGA BONITO INSERT CARD