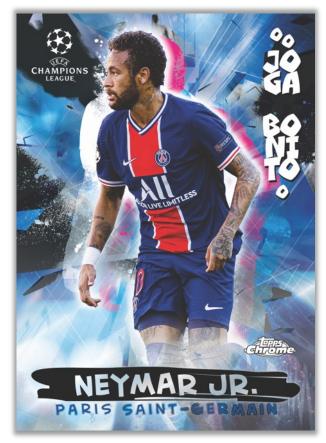

### **NEW! JOGA BONITO - 1:18 PACKS**

An all-new insert playing on the excitement and flair of the beautiful game.

- Aqua Refractor Parallel: sequentially #'d to 199. NEW!
- Gold Refractor Parallel: sequentially #'d to 50.
- Orange Refractor Parallel: sequentially #'d to 25.
- Red Refractor Parallel: sequentially #'d to 10.
- SuperFractor Parallel: numbered #'d 1-of-1.