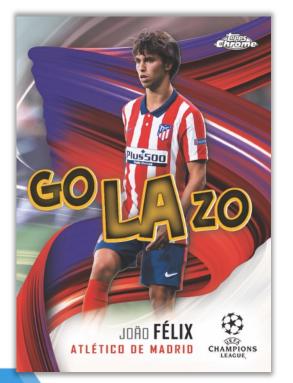

### **NEW! GOLAZO – 1:12 PACKS**

This all-new insert focuses on the menu of spectacular goal Scorers that UEFA Champions League boasts every year!

- Aqua Refractor Parallel: sequentially #'d to 199. NEW!
- Gold Refractor Parallel: sequentially #'d to 50.
- Orange Refractor Parallel: sequentially #'d to 25.
- Red Refractor Parallel: sequentially #'d to 10.
- SuperFractor Parallel: numbered #'d 1-of-1.