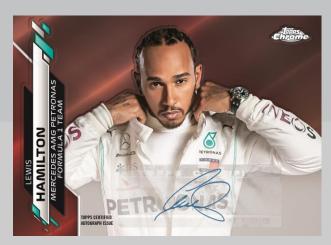

# **Chrome Autographs**

Rare chrome autographs featuring Drivers and Team Principals from around Formula 1 & 2. Inserted 1:2 boxes

- Green Refractor Parallel #'d to 99
- Gold Refractor Parallel #'d to 50
- Gold Wave Refractor Parallel #'d to 50
- Orange Refractor Parallel #'d to 25
- Red Refractor Parallel #'d to 5
- SuperFractor Parallel #'d 1-of-1
- Printing Plates #'d 1-of-1

Chrome Autograph Card

\* & © 2021 THE TOPPS COMPANY, INC. ALL RIGHTS RESERVED. TOPPS AND TOPPS CHROME ARE REGISTERED TRADEMARKS OF THE TOPPS COMPANY, INC. Topps does not, in any manner, make any representations as to whether its cards will attain any future value. NO PURCHASE NECESSARY. For a chance to get an autographed/relic insert card, see pack for details. Topps has authorized only the packaging and distribution of sequentially numbered cards stated on the card but cannot guarantee that counterfeit or unauthorized cards will not exist. Although these drivers have agreed to provide these cards to Topps, we cannot guarantee that all autographs and/or relics will be received in time for inclusion in this product. In the event of unavailability, Topps reserves the right to substitute an alternative autograph and/or relic card. The F1 logo, FORMULA 1, F1, GRAND PRIX and related marks are trade marks of Formula One Licensing BV, a Formula 1 company. All other trade marks, logos and copyrights, including those of the teams featured, are the property of their respective owners. All rights reserved.