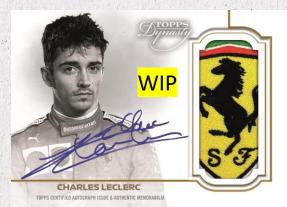

### Dynasty Autographed Suit Flag Patch Cards - #'d to 4

Premium autographed relic cards featuring patch pieces from the driver's flag showcased on the belt of the suit.

• Jumbo Patch Variation - #'d 1-of-1

### Dynasty Autographed Suit Zipper Cards - #'d to 5

Premium autographed relic cards featuring zipper relics from the driver's suit.

• Jumbo Patch Variation - #'d 1-of-1

Autographed Suit Flag Patch Card