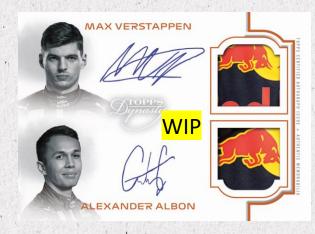

### Dynasty Constructor Team Dual Relic Autographed Cards - #'d to 10

Premium autographed relic cards showcasing both drivers for select constructor teams with autographs and patch pieces from both of their suits.

- Red Parallel #'d to 5
- Gold Parallel #'d 1-of-1

Dynasty Constructor Team Dual Relic Autograph Card

Available in hobby shops December 2020!