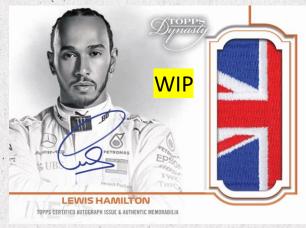

### Dynasty Autographed Racing Glove Patch Cards - #'d to 10

Premium autographed relic cards featuring patch pieces from the driver's racing gloves.

• Jumbo Patch Variation - #'d 1-of-1