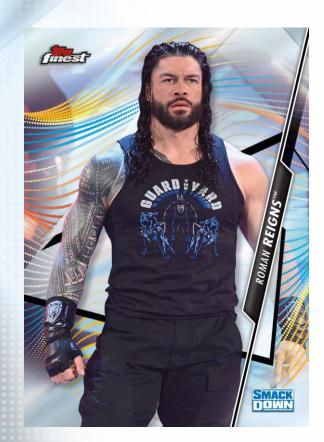

### **BASE CARDS**

#### **ROSTER CARDS:**

Highlighting the Men's & Women's Divisions in WWE & NXT. Includes Rookie cards!

#### **Parallels Include:**

Refractor Parallel: 1:3 packs

Blue Refractor Parallel – numbered to 150

Green Refractor Parallel – numbered to 99

Orange Refractor Parallel – numbered to 50

Black Refractor – numbered to 25

Gold Refractor Parallel – numbered to 10

Red Refractor Parallel – numbered to 5

SuperFractor Parallel – numbered 1/1

**Base Card** 