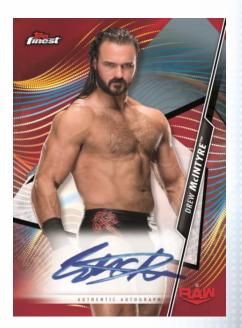

### **AUTOGRAPHS**

Featuring Autographs from Top WWE and NXT Superstars!

2 Autographs per master box guaranteed!

Finest Autograph Parallels Include:

Green Refractor Parallel – numbered to 99

Orange Refractor Parallel – numbered to 50

Black Refractor – numbered to 25

Gold Refractor Parallel – numbered to 10

Red Refractor Parallel – numbered to 5

SuperFractor Parallel – numbered 1/1

Autograph Red Parallel Card