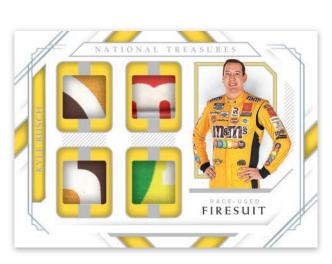

#### QUAD RACE USED FIRESUITS PRIME

Card images are solely for the purpose of design display.

Race Used material cards will showcase firesuits and other materials from the finest drivers in the sport. Look for dual, triple and quad versions as well! What's better than multi-swatch race used material card? How about pairing them with an auto! Look for single and quad swatches versions too.