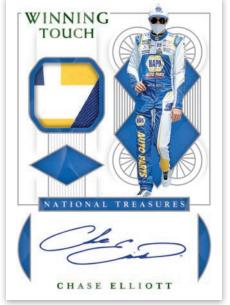

#### WINNING TOUCH GREEN

BASE

#### JUMBO FIRESUIT SIGNATURE BOOKLET FIRESUIT MANUFACTURER

Ranging from The King to young phenom Chase Elliott, this list of 10 drivers has showcased a knack for being at the front of the pack when the checkered flag waves. 2021 National Treasures Racing will have 4 different base card sets: Base, Cars, Legends and Black and White Variations! With a whopping 31 different parallels, Jumbo Firesuit Signature Booklets utilizes every single part of the firesuit, gloves, shoes a driver wears along with jumbo tire and sheet metal swatches as well!