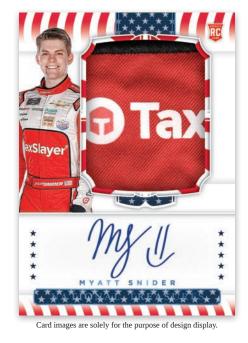

#### ROOKIE PATCH AUTOGRAPHS STARS AND STRIPES HOLO PLATINUM BLUE

#### CUT SIGNATURE MATERIALS HOLO GOLD

Rookie Patch Autographs takes oversized memorabilia swatches and pairs it with an oncard autograph from the next wave of star drivers like Myatt Snider, Chase Briscoe and more!