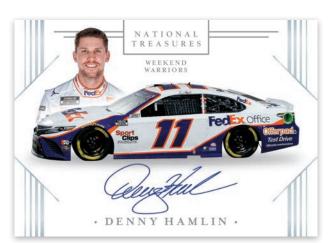

#### WEEKEND WARRIORS

Card images are solely for the purpose of design display.

#### DUAL RACE GEAR GRAPHS HOLO PLATINUM BLUE

Whether it's historical pairings like Jeff Gordon and Jimmie Johnson or father/son duos like Bill and Chase Elliott, Dual Autographs features 10 iconic pairings that collectors are sure to covet.