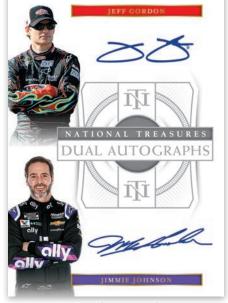

#### 2021 NASCAR TRADING CARDS · HOBBY

Card images are solely for the purpose of design display.

**DUAL AUTOGRAPHS** 

Card images are solely for the purpose of design display.

#### DUAL RACE GEAR GRAPHS HOLO PLATINUM BLUE

Whether it's historical pairings like Jeff Gordon and Jimmie Johnson or father/son duos like Bill and Chase Elliott, Dual Autographs features 10 iconic pairings that collectors are sure to covet.

## **SELLING POINTS**

- 2021 National Treasures Racing is primed to deliver plenty of insane patches and autographs from your favorite drivers!
- Whether it's historical pairings like Jeff Gordon and Jimmie Johnson or father/son duos like Bill and Chase Elliott, Dual Autographs features 10 iconic pairings that collectors are sure to covet.
- Look for multi-swatch cards, featuring up to four pieces of race-used material, including signed versions.
- Jumbo Firesuit Patch Signature Booklets feature an autograph paired oversized swatches and patches from every part of a driver's firesuit. Look for Shoe and Glove versions as well!
- Look for 4 autographs and 3 memorabilia cards per box!