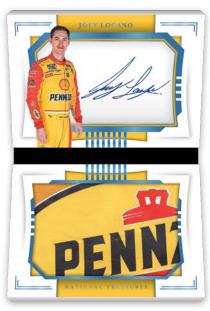

#### CUT SIGNATURE MATERIALS HOLO GOLD

Rookie Patch Autographs takes oversized memorabilia swatches and pairs it with an oncard autograph from the next wave of star drivers like Myatt Snider, Chase Briscoe and more!

This checklist features autographs from 15 of the best drivers who get the job done week in and week out.

Cut Signature Materials pairs an autograph with an oversized swatch of material from some of the best drivers to get behind the wheel.