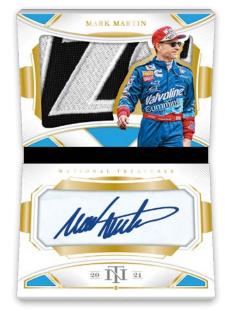

#### JUMBO FIRESUIT SIGNATURE BOOKLET FIRESUIT MANUFACTURER

Ranging from The King to young phenom Chase Elliott, this list of 10 drivers has showcased a knack for being at the front of the pack when the checkered flag waves. 2021 National Treasures Racing will have 4 different base card sets: Base, Cars, Legends and Black and White Variations! With a whopping 31 different parallels, Jumbo Firesuit Signature Booklets utilizes every single part of the firesuit, gloves, shoes a driver wears along with jumbo tire and sheet metal swatches as well!