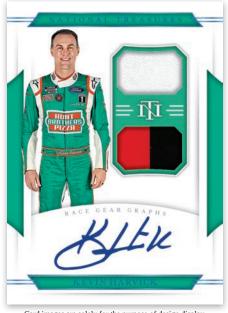

#### CUT SIGNATURE MATERIALS HOLO GOLD

Rookie Patch Autographs takes oversized memorabilia swatches and pairs it with an oncard autograph from the next wave of star drivers like Myatt Snider, Chase Briscoe and more!

This checklist features autographs from 15 of the best drivers who get the job done week in and week out.

Cut Signature Materials pairs an autograph with an oversized swatch of material from some of the best drivers to get behind the wheel.