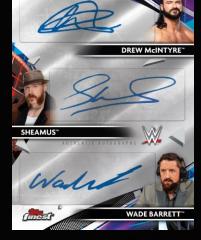

### AUTOGRAPHS

Featuring autographs from both the Men's & Women's Divisions of WWE & NXT.

2 Autographs per box guaranteed!

Superstar Autographs Parallels Include: Green Refractor: numbered to 99 Orange Refractor: numbered to 50 Black Refractor: numbered to 25 Gold Refractor: numbered to 10 Red Refractor: numbered to 5 SuperFractor: numbered 1/1

Look out for rare Triple Autographs!

Superstar Autograph Card

**Triple Autograph Card** 