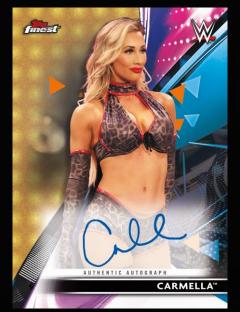

Superstar Autograph Card

2 autographs per box! Available November 2021!

### AUTOGRAPHS

Featuring autographs from both the Men's & Women's Divisions of WWE & NXT.

2 Autographs per box guaranteed!

Superstar Autographs Parallels Include: Green Refractor: numbered to 99 Orange Refractor: numbered to 50 Black Refractor: numbered to 25 Gold Refractor: numbered to 10 Red Refractor: numbered to 5 SuperFractor: numbered 1/1