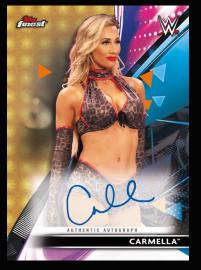

Superstar Autograph Card

2 autographs per box! Available November 2021!

### AUTOGRAPHS

Featuring autographs from both the Men's & Women's Divisions of WWE & NXT.

2 Autographs per box guaranteed!

Superstar Autographs Parallels Include: Green Refractor: numbered to 99 Orange Refractor: numbered to 50 Black Refractor: numbered to 25 Gold Refractor: numbered to 10 Red Refractor: numbered to 5 SuperFractor: numbered 1/1