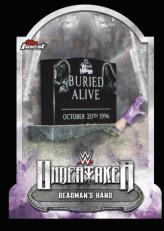

#### DEADMAN'S TOMBSTONE TRIBUTE:

Highlighting 10 of the greatest moments from the legendary career of Undertaker. Each card die-cut will be shaped in Undertaker's signature tombstone.