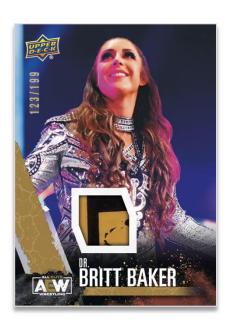

## **BASE SET WRESTLERS**

**Gold Memorabilia Parallel** 

The 100-card **Base Set** consists of four subsets - <u>Wrestlers</u>, <u>Tag Teams</u>, <u>Crew</u> and <u>AEW Magazine</u> - and features the top wrestlers in AEW today:

Darby Allin, Dr. Britt Baker D.M.D. (Women's World Champion\*), Tay Conti, Chris Jericho, Miro (TNT Champion\*), Jon Moxley, Kenny Omega (Men's World Champion\*), Cody Rhodes, Nyla Rose, Hikaru Shida, Sting, Young Bucks (World Tag Team Champions\*) and many more!

Collect multiple parallels, highlighted by the <u>Black</u> (#'d 1-of-1) parallel, the <u>Pyro</u>, <u>Dynamite</u> and <u>Gold</u> auto parallels (all #'d to 25 or less), and the <u>Mat Red</u> (#'d to 50 or less) memorabilia parallel.