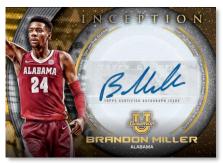

#### Base Prospect Autograph

Base version sequentially numbered. *Parallels:* 

- Blue Foil: Seq #'d to 99
- Fuchsia Foil: Seq #'d to 75
- Gold v1 Foil: Seq #'d to 50
- Gold v2 Foil: Seq #'d to 50
- Orange Foil: Seq #'d to 25
- Red Foil: Seq #'d to 5
- Inception FoilFractor: Seq #'d 1/1