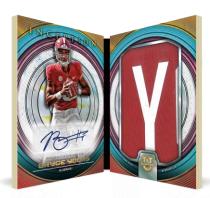

# 2022/23 BOWMAN UNIVERSITY INCEPTION

Inception Autographed Jumbo Relic Card

Inception Autograph Nameplate Book Card

#### Parallels:

- Gold Foil #'d to 50 or less
- Orange Foil #'d to 25
- Red Foil #'d to 5
- Inception FoilFractor using manufacturer logo, #'d 1 of 1

<u>Inception Autograph Nameplate Book Cards</u> – Oversized jumbo player-worn patch pieces from jersey nameplates or football/basketball pieces and player autographs. Base will be sequentially numbered.