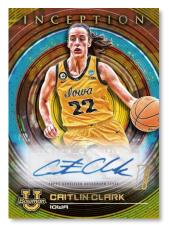

#### Base Prospect Autograph

Base version sequentially numbered. *Parallels:* 

- Blue Foil: Seq #'d to 99
- Fuchsia Foil: Seq #'d to 75
- Gold v1 Foil: Seq #'d to 50
- Gold v2 Foil: Seq #'d to 50
- Orange Foil: Seq #'d to 25
- Red Foil: Seq #'d to 5
- Inception FoilFractor: Seq #'d 1/1

#### Short Print Inception Autographs

Image variations of some of the most collectible young stars. Sequentially numbered to 10.

Bowman U Top of the Class Autograph