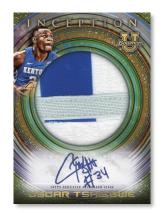

## **Autograph Relic Cards**

<u>Inception Autographed Jumbo Relic Cards</u> – Featuring player-worn uniform relics and player autographs. Base version is sequentially numbered.

#### Parallels

- Gold Foil #'d to 50 or less
- Orange Foil #'d to 25
- Red Foil #'d to 5
- Inception FoilFractor using manufacturer logo, #'d 1 of 1
- Laundry Tag Parallel #'d 1 of 1

<u>Inception Autograph Dual Relic Dual Auto Cards</u> – Pairing top college talent together on a dual autograph relic card.