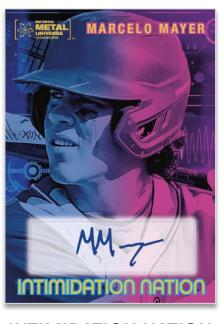

**SKYBOX PREMIUM** 

Star Emerald Parallel

LOOKING TO THE FUTURE

**Z-FORCE** 

Regular

INTIMIDATION NATION

**Auto Parallel** 

#### INTIMIDATION NATION

Known for its iconic intimidating close-up athlete images, this classic insert is a perennial favorite. Lucky collectors will find a rare autograph version!