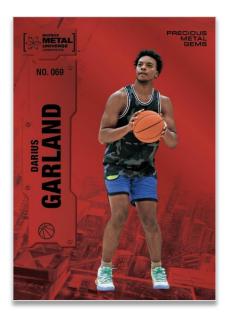

HOBBY

arena design

BASE SET
Red PMG Parallel

METAL SHREDDERS
Regular

The base set consists of 100 regular cards - each sporting a unique background design provided by the team that created the original 1997-98 Metal Universe set - and 50 high-series **Metal Shredders** cards (a new name and design for the high-series subset). The diverse checklist is made up of top prospects, current superstars and legends from a variety of sports: Baseball, Basketball, Boxing, Football, Golf, Hockey, MMA, Soccer, Tennis and more!

The parallel lineup is extensive and will entice fans and collectors alike! There are seven colorful, serially-#'d PMG parallels, as well as Auto and low-#'d Gold Auto parallels.