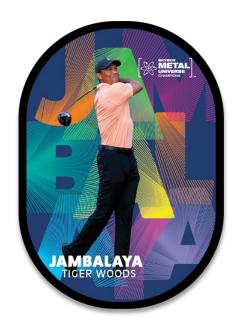

# **JAMBALAYA**

These iconic insert cards with lenticular foil treatment feature a spectacular new background design. The checklist is comprised of young stars in the making and sporting icons.