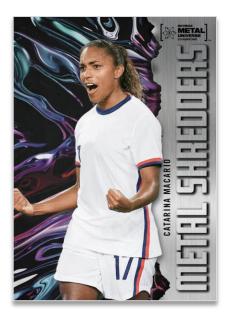

HOBBY

arena design

BASE SET
Red PMG Parallel

METAL SHREDDERS
Regular

The base set consists of 100 regular cards - each sporting a unique background design provided by the team that created the original 1997-98 Metal Universe set - and 50 high-series **Metal Shredders** cards (a new name and design for the high-series subset). The diverse checklist is made up of top prospects, current superstars and legends from a variety of sports: Baseball, Basketball, Boxing, Football, Golf, Hockey, MMA, Soccer, Tennis and more!