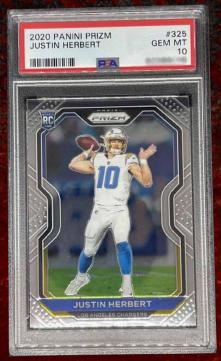

## LEAF IS PLEASED TO ANNOUNCE A FANTASTIC VALUE PRICED REPACK PRODUCT, 2022 LEAF MULTI-SPORT SOLO PACKS.

EACH BOX WILL INCLUDE 1 BUYBACK CARD, FROM A VARIETY OF DIFFERENT SPORTS AND MANUFACTURERS.

THIS REPACK IS DESIGNED TO TRANSPARENTLY ALLOW COLLECTORS A CHANCE TO BE PART OF LEAF'S BUYBACK PRODUCTS AT MORE AFFORDABLE LEVELS. AT THE TIME OF PACKAGING, THE PRICE RANGE OF CARDS IN THE RELEASE RANGE FROM \$20 TO \$300 EACH. WE BELIEVE SHARING THE FLOOR AND CEILING VALUES BEST EDUCATES CUSTOMERS ON THIS RELEASE.

THIS PRODUCT WILL BE RELEASED IN WAVES THROUGHOUT THE REMAINDER OF 2022.

PROSPECTS CHROME

GEM MT

5 BOXES PER CASE 1 BUYBACK CARD PER BOX

1ST SHIPMENT - SEPTEMBER 2022