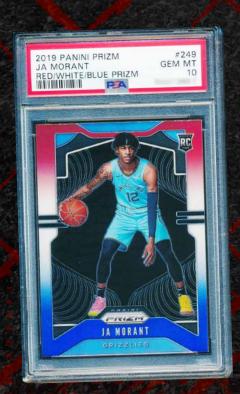

## LEAF IS PLEASED TO ANNOUNCE A FANTASTIC VALUE PRICED REPACK PRODUCT, 2022 LEAF MULTI-SPORT SOLO PACKS.

EACH BOX WILL INCLUDE 1 BUYBACK CARD, FROM A VARIETY OF DIFFERENT SPORTS AND MANUFACTURERS.

THIS REPACK IS DESIGNED TO TRANSPARENTLY ALLOW COLLECTORS A CHANCE TO BE PART OF LEAF'S BUYBACK PRODUCTS AT MORE AFFORDABLE LEVELS. AT THE TIME OF PACKAGING, THE PRICE RANGE OF CARDS IN THE RELEASE RANGE FROM \$20 TO \$300 EACH. WE BELIEVE SHARING THE FLOOR AND CEILING VALUES BEST EDUCATES CUSTOMERS ON THIS RELEASE.

THIS PRODUCT WILL BE RELEASED IN WAVES THROUGHOUT THE REMAINDER OF 2022.

PROSPECTS CHROME

GEM MT

5 BOXES PER CASE 1 BUYBACK CARD PER BOX

1ST SHIPMENT - SEPTEMBER 2022