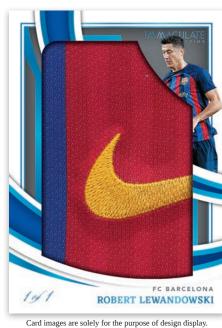

## **BRAND LOGOS**

Swatches and signatures adorn 7 card sets in 2022-23 Immaculate Soccer. The combination of a certified autograph and a swatch of authentic material is unbeatable.

Returning for 2022-23 Immaculate Collection Soccer, Glove Swatches represent the goalkeepers in a memorabilia set, with each card containing a game-used swatch of glove.

There are 3 one-of-one memorabilia insert sets in 2022-23 Immaculate Soccer: Brand Logos, Laundry Tags and Dual Laundry Tags.

Card images are solely for the purpose of design display.

Card images are solely for the purpose of design display.