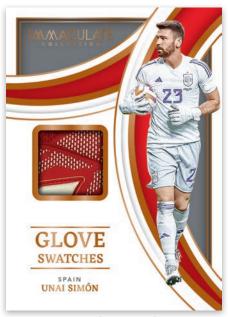

## **GLOVE SWATCHES**

## **BRAND LOGOS**

Swatches and signatures adorn 7 card sets in 2022-23 Immaculate Soccer. The combination of a certified autograph and a swatch of authentic material is unbeatable.

Returning for 2022-23 Immaculate Collection Soccer, Glove Swatches represent the goalkeepers in a memorabilia set, with each card containing a game-used swatch of glove.