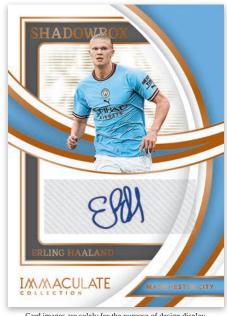

## **SHADOWBOX SIGNATURES**

## **IMMACULATE AUTOGRAPHS**

New-to-soccer for 2022-23, Shadowbox Signatures creates a field of depth on each card front with a layer of acetate. Look for this and many other autograph insert sets.

Look for retired stars in autograph inserts! These greats of the game appear in striking photography along with a certified autograph of theirs.