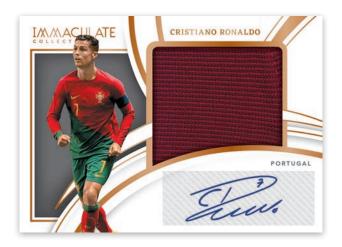

Collect base parallels of your favorite stars.

For 2022-23 Moments, Milestones and Introductions are now limited inserts.

Card images are solely for the purpose of design display.

**PREMIUM SWATCH AUTOGRAPHS** 

## **BRAND LOGOS**

Swatches and signatures adorn 7 card sets in 2022-23 Immaculate Soccer. The combination of a certified autograph and a swatch of authentic material is unbeatable.

Returning for 2022-23 Immaculate Collection Soccer, Glove Swatches represent the goalkeepers in a memorabilia set, with each card containing a game-used swatch of glove.

# **PREMIUM SWATCH AUTOGRAPHS** Premium Swatch Autographs (Max #'d/99)

Premium Swatch Autographs Sapphire (Max #'d/25) Premium Swatch Autographs Gold (Max #'d/10) Premium Swatch Autographs Platinum (Max #'d/1)