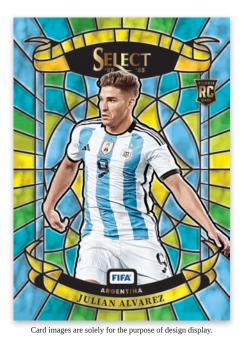

#### **STAINED GLASS FIFA**

Card images are solely for the purpose of design display.

### **SIGNATURES FIFA**

The popular Stained Glass insert moves to Select this year for soccer products. Look for a 30-player checklist and one per case, on average. There are 4 Autographed sets in Select: Signatures, Select Signatures, Pitchside Signatures and Autographed Memorabilia.