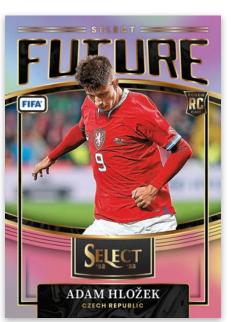

### **SELECT FUTURE FIFA**

There are 4 Memorabilia sets in Select: Select Swatches, Jumbo Swatches, Select Memorabilia and Dual Swatches.

From Select editions past, the Equalizers insert returns for 2022-23, highlighting some of the best players from around the globe.

Select Future features some of the best young talent plying their trade in world football.

帕尼尼 © 2022 Panini America, Inc. Produced in the USA. ©FIFA, FIFA's Official Licensed Product Logos, and the Emblems, Mascots, Posters and Trophies of the FIFA World Cup™ tournaments are copyrights and/or trademarks of FIFA.