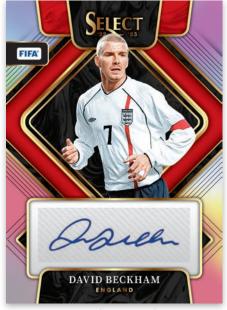

### **SIGNATURES FIFA**

The popular Stained Glass insert moves to Select this year for soccer products. Look for a 30-player checklist and one per case, on average. There are 4 Autographed sets in Select: Signatures, Select Signatures, Pitchside Signatures and Autographed Memorabilia.