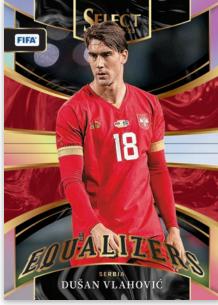

#### **EQUALIZERS FIFA**

### **SELECT FUTURE FIFA**

There are 4 Memorabilia sets in Select: Select Swatches, Jumbo Swatches, Select Memorabilia and Dual Swatches.

From Select editions past, the Equalizers insert returns for 2022-23, highlighting some of the best players from around the globe.