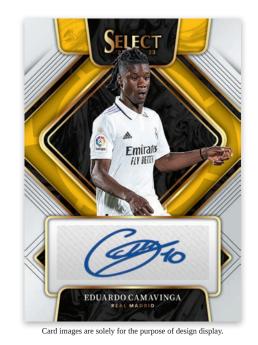

#### SIGNATURES LA LIGA

The popular Stained Glass insert moves to Select this year for soccer products. Look for a 30-player checklist and one per case, on average. There are 4 Autographed sets in Select: Signatures, Select Signatures, Pitchside Signatures and Autographed Memorabilia.