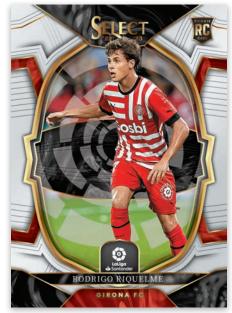

### **BASE SET LA LIGA - TERRACE**

## **BASE SET LA LIGA - MEZZANINE SILVER**

Select brings a unique, tiered base set of 250 cards in three levels (Terrace, Mezzanine, Field Level).

帕尼尼 © 2022 Panini America, Inc. Produced in the USA. © PANINI ESPAÑA, S.A. Por acuerdo y con licencia de LaLiga Santander 2022-2023. All information is accurate at the time of posting – content is subject to change. Card images are solely for the purpose of design display. Actual images used on cards to be determined.