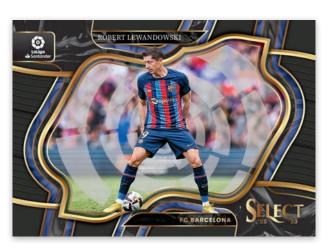

### **BASE SET LA LIGA - TERRACE**

## **BASE SET LA LIGA - MEZZANINE SILVER**

Select brings a unique, tiered base set of 250 cards in three levels (Terrace, Mezzanine, Field Level).

帕尼尼 © 2022 Panini America, Inc. Produced in the USA. © PANINI ESPAÑA, S.A. Por acuerdo y con licencia de LaLiga Santander 2022-2023. All information is accurate at the time of posting – content is subject to change. Card images are solely for the purpose of design display. Actual images used on cards to be determined.