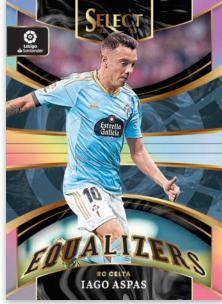

### EQUALIZERS LA LIGA

## **SELECT FUTURE LA LIGA**

There are 4 Memorabilia sets in Select: Select Swatches, Jumbo Swatches, Select Memorabilia and Dual Swatches. From Select editions past, the Equalizers insert returns for 2022-23, highlighting some of the best players in the league.