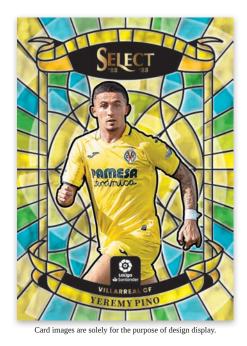

#### **STAINED GLASS LA LIGA**

HOBBY

#### SIGNATURES LA LIGA

The popular Stained Glass insert moves to Select this year for soccer products. Look for a 30-player checklist and one per case, on average. There are 4 Autographed sets in Select: Signatures, Select Signatures, Pitchside Signatures and Autographed Memorabilia.