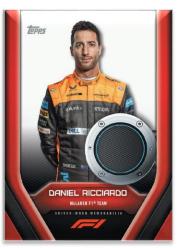

#### **RELICS – 1:2 Boxes**

- **F1 Relic** (42 subjects + 8 alts): Featuring race-worn material from talented F1 drivers.
  - **Blue Parallel:** sequentially numbered to 99.
  - Green Parallel: sequentially numbered to 75. NEW!
  - Gold Parallel: sequentially numbered to 50.
  - Black Parallel: sequentially numbered to 10.
  - Red Parallel: sequentially numbered to 5.
  - FoilFractor Parallel: numbered 1/1.

Relic Card