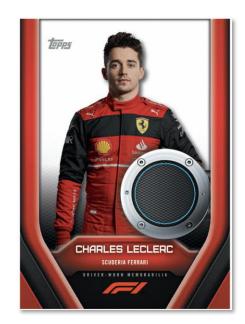

### **RELIC CARDS**

#### **RELICS – 1:2 Boxes**

- **F1 Relic** (42 subjects + 8 alts): Featuring race-worn material from talented F1 drivers.
  - **Blue Parallel:** sequentially numbered to 99.
  - Green Parallel: sequentially numbered to 75. NEW!
  - Gold Parallel: sequentially numbered to 50.
  - Black Parallel: sequentially numbered to 10.
  - Red Parallel: sequentially numbered to 5.
  - FoilFractor Parallel: numbered 1/1.

Relic Card