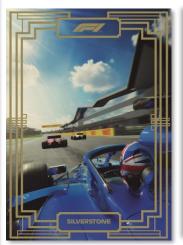

**Art du Grand Prix** (5 Subjects): The classic retro past comes alive with these new poster-stylized cards featuring 5 of the 22 Grand Prix tracks. **NEW!** 

- Gold Parallel: sequentially numbered to 50.
- Orange Parallel: sequentially numbered to 25.
- Red Parallel: sequentially numbered to 5.
- FoilFractor Parallel: numbered 1/1.
- Printing Plates: numbered 1/1.

Topps 1968 Hot Rod

Art du Grand Prix

Flash of Brilliance

# **BOX TOPPER**

**Art du Grand Prix Post Card Boxtopper** (5 Subjects): Pulling designs from the Art du Grand Prix insert cards, these exclusive cards will mimick postcards on the back, and fall in select boxes.