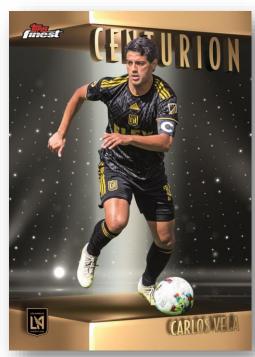

### 2022 Topps Finest Centurions

Drawing heavy inspiration from the classic **1998 Topps Finest Centurions** design, we made some fresh tweaks to celebrate a new generation of MLS players meeting the century mark in career appearances.

- Gold Refractor Parallel: sequentially #'d to 50.
- Red Refractor Parallel: sequentially #'d to 5.
- SuperFractor Parallel: sequentially #'d 1-of-1.

**2022 Topps Finest Centurions** 