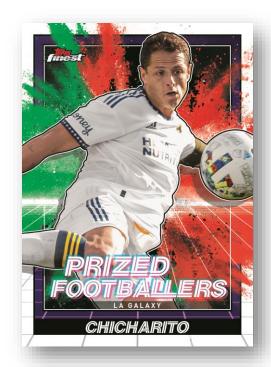

### Prized Footballers – 1:3 Packs

A modern mainstay of the Finest soccer portfolio, Prized Footballers highlights top talents that take over the pitch night to night.

- Gold Refractor Parallel: sequentially #'d to 50.
- Red Refractor Parallel: sequentially #'d to 5.
- SuperFractor Parallel: sequentially #'d 1-of-1.

### Prized Footballers Fusion Variations – 1 Per Case

- Yellow/Red Parallel
- Blue/Red Parallel: sequentially #'d to 45.
- Orange/Red Parallel
- Green/Red Parallel: sequentially #'d to 25.
- Pink/Red Parallel
- Red/Red Parallel: sequentially #'d to 5.
- Black/Gold Parallel
- Rose Gold/Gold Parallel: sequentially #'d 1-of-1

Prized Footballers
Green/Red Fusion Variation