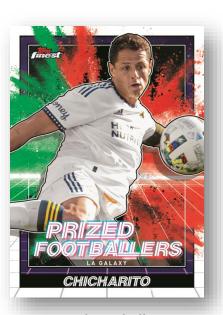

### Prized Footballers – 1:3 Packs

A modern mainstay of the Finest soccer portfolio, Prized Footballers highlights top talents that take over the pitch night to night.

- Gold Refractor Parallel: sequentially #'d to 50.
- Red Refractor Parallel: sequentially #'d to 5.
- SuperFractor Parallel: sequentially #'d 1-of-1.

### Prized Footballers Fusion Variations – 1 Per Case

- Yellow/Red Parallel
- Blue/Red Parallel: sequentially #'d to 45.
- Orange/Red Parallel
- Green/Red Parallel: sequentially #'d to 25.
- Pink/Red Parallel
- Red/Red Parallel: sequentially #'d to 5.
- Black/Gold Parallel
- Rose Gold/Gold Parallel: sequentially #'d 1-of-1

Prized Footballers
Green/Red Fusion Variation