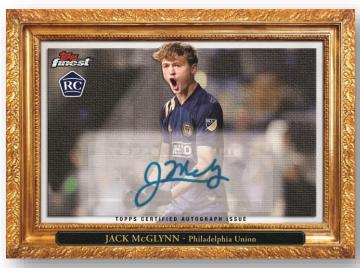

## **AUTOGRAPHS**

### Base Card Autograph Parallels

- Refractor Parallel
- Agua Refractor Parallel: sequentially #'d to 75.
- Gold Refractor Parallel: sequentially #'d to 50.
- Red Refractor Parallel: sequentially #'d to 5.
- SuperFractor Parallel: sequentially #'d 1-of-1.