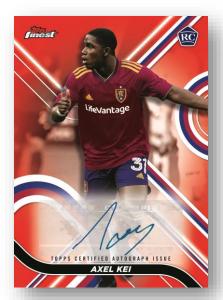

## **AUTOGRAPHS**

### Base Card Autograph Parallels

- Refractor Parallel
- Agua Refractor Parallel: sequentially #'d to 75.
- Gold Refractor Parallel: sequentially #'d to 50.
- Red Refractor Parallel: sequentially #'d to 5.
- SuperFractor Parallel: sequentially #'d 1-of-1.