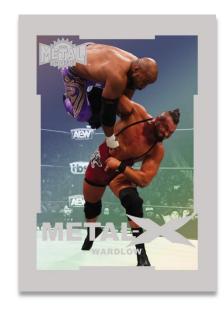

### **METAL-X**

These rare hits, printed on Rainbow Foilboard with a PETG top layer and Spectrum Deco Foil, and featuring wrestlers cherished by fans around the world, will be a valuable addition to any collection!