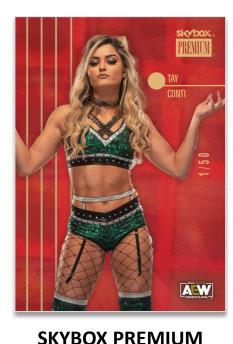

Collect, on average, three cards per box from the **Skybox Premium** set, another old-school classic. Look for low-#'d <u>Star Rubies</u>, <u>Star Emeralds</u>, <u>Star Emeralds Auto</u> and <u>Star Diamonds</u> parallels, as well as <u>Printing Plates</u>!