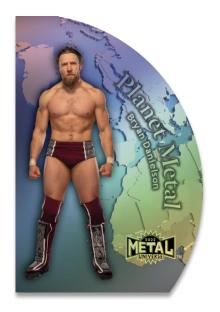

# PLANET METAL Regular

Each card in this classic threesided die-cut set features top wrestlers and crew members.

Collect both the regular and Gold parallel sets.