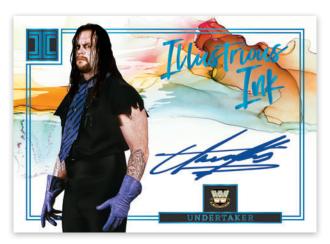

# ILLUSTRIOUS INK PLATINUM WATERCO

IMPECCABLE HALL OF FAME

**WATERCOLOR SIGNATURES GOLD** 

Card images are solely for the purpose of design display.

Plenty of autograph sets available to collect that feature some of the top stars and legends in WWE history!