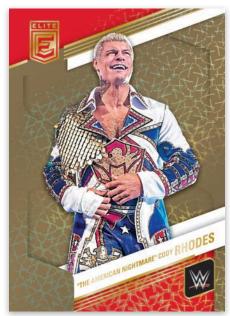

**BASE BLACK** 

Donruss Elite's distinctive base-set structure comes to the WWE with a 150-card set (100 current WWE Superstars and 50 WWE Legends) featuring a colorful array of parallels as well as the popular Aspirations and Status Die-Cuts.