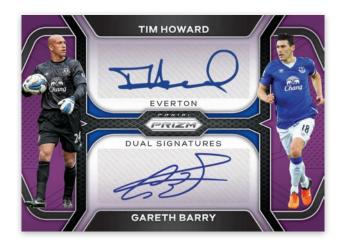

#### **DUAL SIGNATURES PRIZMS PURPLE**

Search for autograph cards from some of the Premier League's top stars past, present and future in Signatures, Penmanship, Dual Signatures and more autograph inserts.