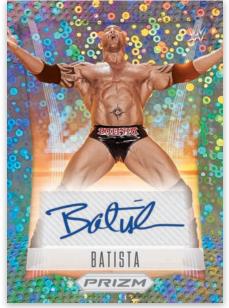

### THROWBACK SIGNATURES PRIZMS UNDER CARD

Card images are solely for the purpose of design display.